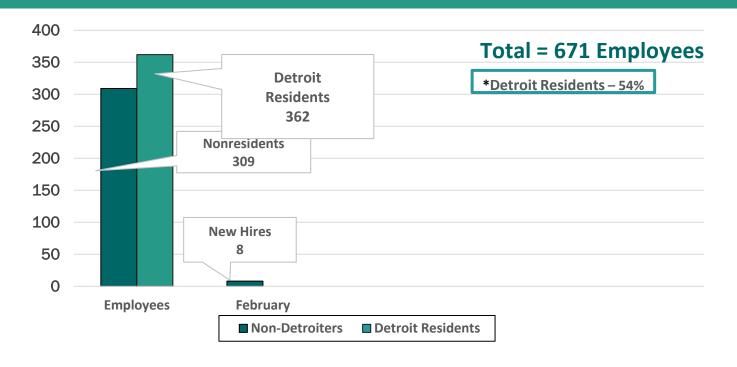

#### Human Resources: Detroit Residents and Hiring

\*DWSD and the City of Detroit does not require residency for employment.