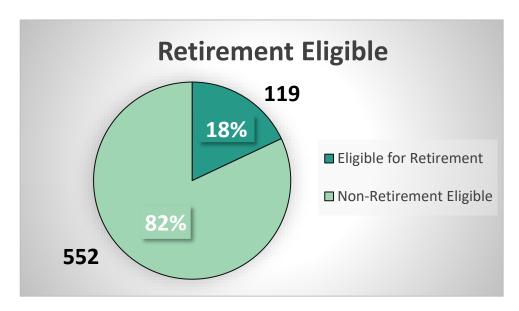

### Human Resources: Retirement Eligible

With a current population of 671 employees, there are 119 DWSD employees eligible for retirement

| Retirement Criteria                | Total |
|------------------------------------|-------|
| 30 YOS/Any Age (Legacy and Hybrid) | 47    |
| 25 YOS/55 years old (Legacy)       | 46    |
| 10 YOS/60 years old (Legacy)       | 26    |
| 10 YOS/62 years old (Hybrid)       | 0     |
| 8 YOS/65 years old (Legacy)        | 0     |
| TOTAL                              | 119   |

**LEGACY** = HIRED BEFORE 2014

**HYBRID** = HIRED AFTER JANUARY 1, 2014