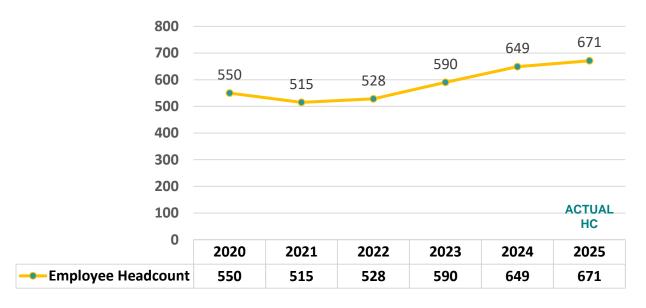

#### Human Resources: Employee Headcount

#### AVERAGE ANNUAL HEADCOUNT YEAR-OVER-YEAR

--- Employee Headcount