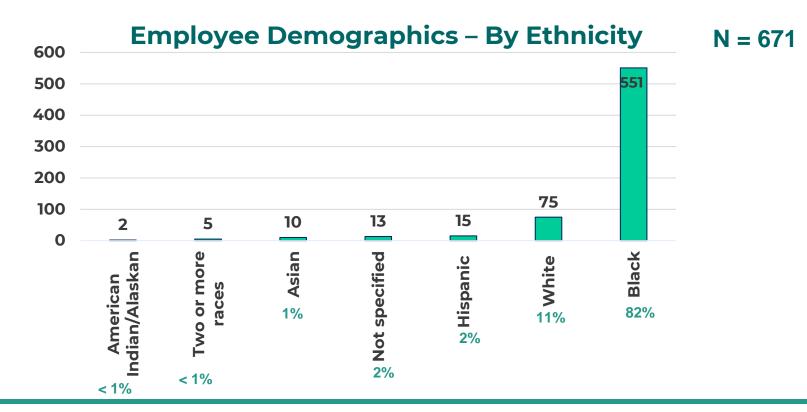

# Human Resources



#### Human Resources: Employee Demographics





#### Human Resources: Detroit Residents and Hiring





\*DWSD and the City of Detroit does not require residency for employment.

#### Human Resources: Employee Headcount



#### AVERAGE ANNUAL HEADCOUNT YEAR-OVER-YEAR



--- Employee Headcount

### Human Resources: Retirement Eligible



With a current population of 671 employees, there are 119 DWSD employees eligible for retirement



| Retirement Criteria                | Total |
|------------------------------------|-------|
| 30 YOS/Any Age (Legacy and Hybrid) | 47    |
| 25 YOS/55 years old (Legacy)       | 46    |
| 10 YOS/60 years old (Legacy)       | 26    |
| 10 YOS/62 years old (Hybrid)       | 0     |
| 8 YOS/65 years old (Legacy)        | 0     |
| TOTAL                              | 119   |

**LEGACY** = HIRED BEFORE 2014