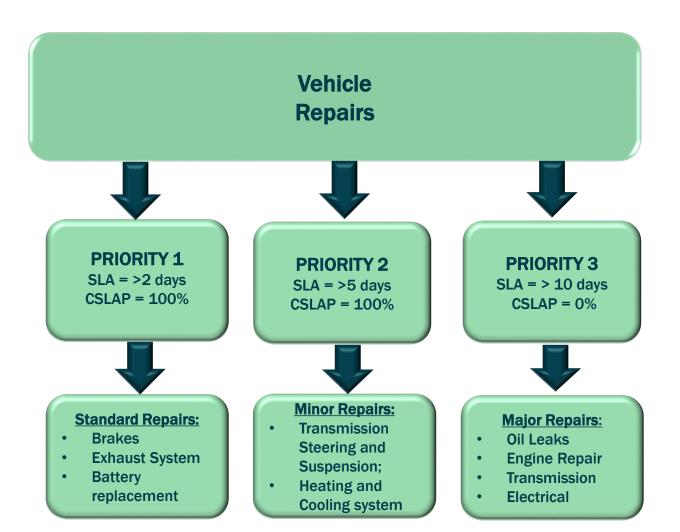

# **Maintenance & Repair - Business Lines**

### Maintenance & Repair Service Lines

Major Repairs SLA - 3 Days CSLAP - 100%

Minor Repairs SLA - 4 Days CSLAP - 48% Invest. SLA - 24 HRS CSLAP - 95% Pitot Team SLA - 4 Days CSLAP - TDB Catch Basins SLA - 15 Days CSLAP - 77% Sewer Maint. SLA - 2 Days CSLAP - 86% Fire Hydrant SLA - 3 Days CSLAP - 69%

- Water Main Breaks (WMB)
- Gate Valve Repairs
- Service Leaks

- Service Repair
- Turn off/Vacant (dig up)
- No Water
- Low Pressure

- WMB
- Service Leaks
- Water in the Basement
- Turn off/On

- Flow Testing
- Leak
- Detection

- Catch Basin cleaning
- Preventative Emergency
- Catch Basin Repairs
- Catch Basin Replacement

- Sewer Cleaning
- Preventative Emergency
- Sewer CCTV
- Sewer Condition Assessment

- Major Hydrant Repair
- Minor Hydrant Repair
- Hydrant Replacement