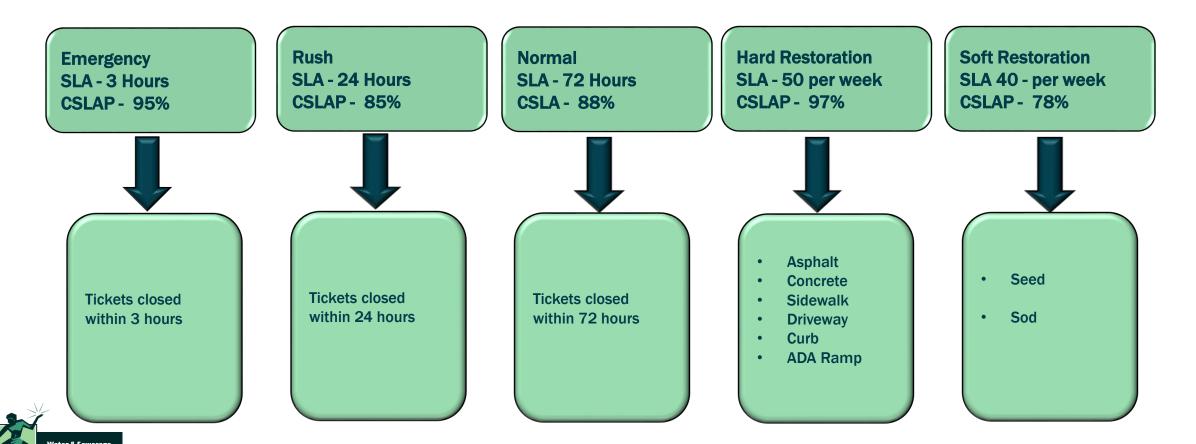

or Repairs SLA - 4 Days CSLAP - 48% Invest. SLA - 24 HRS CSLAP - 95% Pitot Team SLA - 4 Days CSLAP - TDB Catch Basins SLA - 15 Days CSLAP - 77% Sewer Maint. SLA - 2 Days CSLAP - 86% Fire Hydrant SLA - 3 Days CSLAP - 69%















- Water Main Breaks (WMB)
- Gate Valve Repairs
- Service Leaks

- Service Repair
- Turn off/Vacant (dig up)
- No Water
- Low Pressure

- WMB
- Service Leaks
- Water in the Basement
- Turn off/On

- Flow Testing
- Leak
- Detection

- Catch Basin cleaning
- Preventative Emergency
- Catch Basin Repairs
- Catch Basin Replacement

- Sewer Cleaning
- Preventative Emergency
- Sewer CCTV
- Sewer Condition Assessment

- Major Hydrant Repair
- Minor Hydrant Repair
- Hydrant Replacement





# Restoration & Miss Dig – Business Lines





### **Restoration & Miss Dig**





# Fleet - Business Lines

**BUSINESS LINES** 



#### **Fleet**

### **Preventative Maintenance** SLA = 1 DAY **CSLAP = 100%** Oil change Filter change Fluid top off Tire rotation Wiper blades







### **THANK YOU!**

#### **Timothy Cavitt, Chief Operating Officer**

#### **Detroit Water & Sewerage Department**

**Email:** timothy.cavitt@detroitmi.gov

**Phone:** 313-267.1243

For more information visit: <a href="https://www.detroitmi.gov/dwsd">www.detroitmi.gov/dwsd</a>

### **FOLLOW US!**