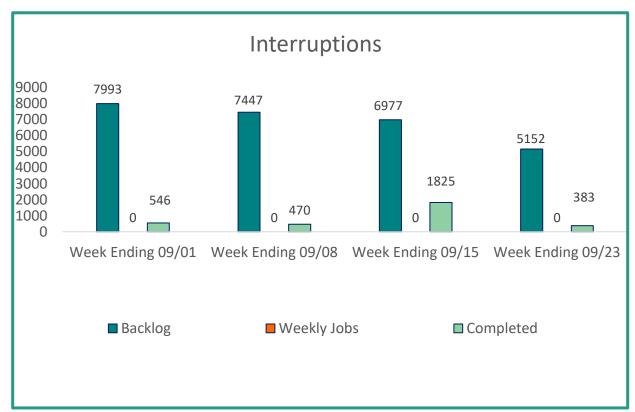

### Scheduled Meter Work

- **&** Backlog continues to grow due to difficulty interrupting water service accounts.
- ❖ We continue to focus on water service accounts. As we slowly reinstate residential service interruptions for all account class types.

### **Water Service Turn-Ons**

■ Weekly Jobs

■ Completed

Service interruptions drives turn-ons which is slowly increasing on a weekly basis.

■ Backlog

For those accounts that are interrupted, we will not restore services until all meter issues are resolved.