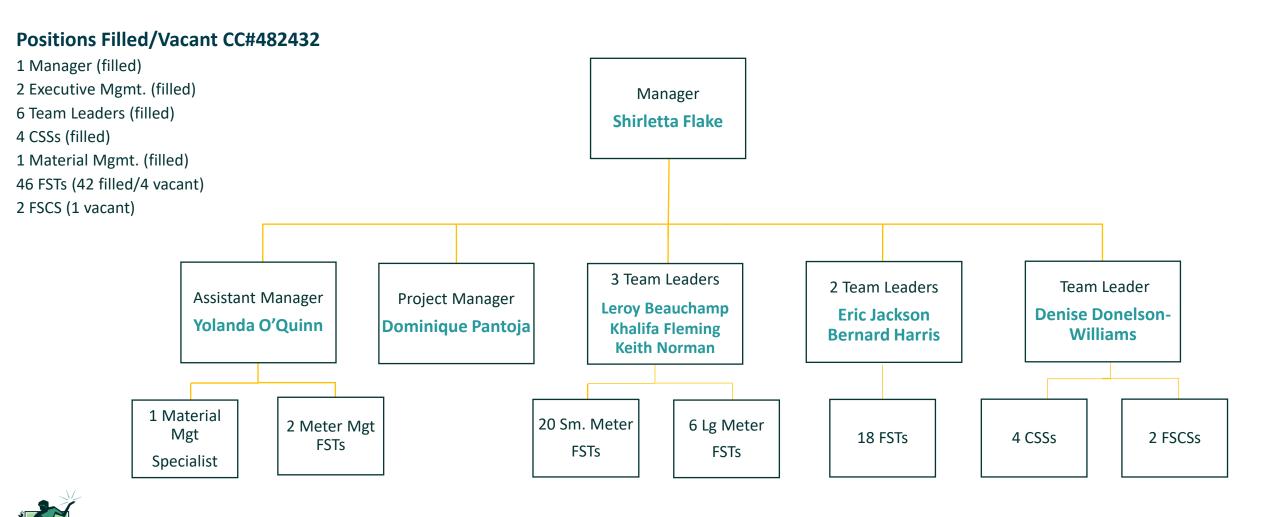

# **Meter Operations Update**

SA ANSHTO M306

# Achieve More In





# **Organizational Chart**





# 2024 Calendar Year: 12,000 Installations

|                          | Meter Installations by Size |       |     |        |     |    |    |    |    |     |     |     |     |            |        |        |            |        |                       |                    |
|--------------------------|-----------------------------|-------|-----|--------|-----|----|----|----|----|-----|-----|-----|-----|------------|--------|--------|------------|--------|-----------------------|--------------------|
| Meter Installed<br>Month | 5/8"                        | 3/4"  | 1"  | 1 1/2" | 2"  | 3" | 4" | 6" | 8" | 10" | 12" | 16" | 24" | 5/8 X 3/4" | 2 X 4" | 4 X 2" | 6 X 1 1/2" | 6 X 1" | UNKNOWN<br>METER SIZE | Totals<br>by Month |
| Jan                      | 565                         | 150