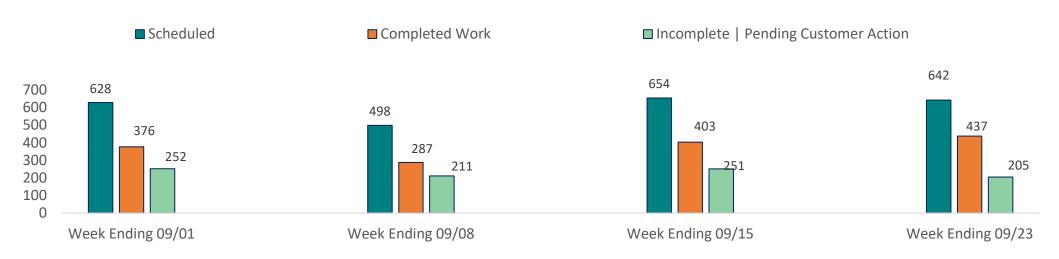

## Meter Operations: Scheduled Meter Work

#### Scheduled Work

- Scheduled Meter Appointments have increased with an average of over 500 work orders weekly.
  - Completed work has increased compared to this time last year by more than 30%.
    - Although pending customer issues exists for some.

## Meter Operations: Scheduled Meter Work

- Every week we install or exchange more than 200 water meters.
- An average of over 20 new service accounts are metered weekly.
- Meter work order are a result of customer request.