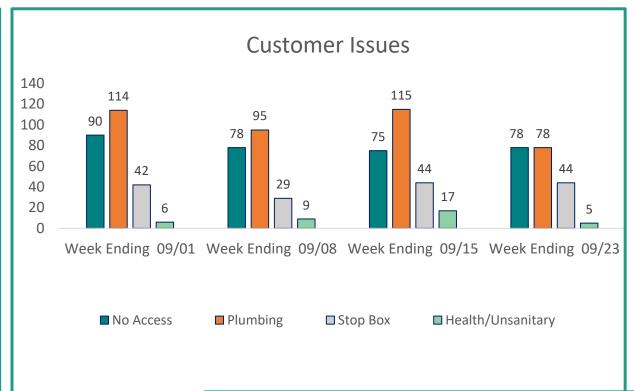

### **Risks**

- No Access to customer home to update defective equipment (aging meters and wiring issues)
- Customers who have plumbing issues that prevents installation of a Meter/MIU

| Project Budget      |                     |  |  |  |  |  |
|---------------------|---------------------|--|--|--|--|--|
| Total Contract Amt. | Total Invoiced Amt. |  |  |  |  |  |
| \$18,240,000        | \$12,805,620.09     |  |  |  |  |  |