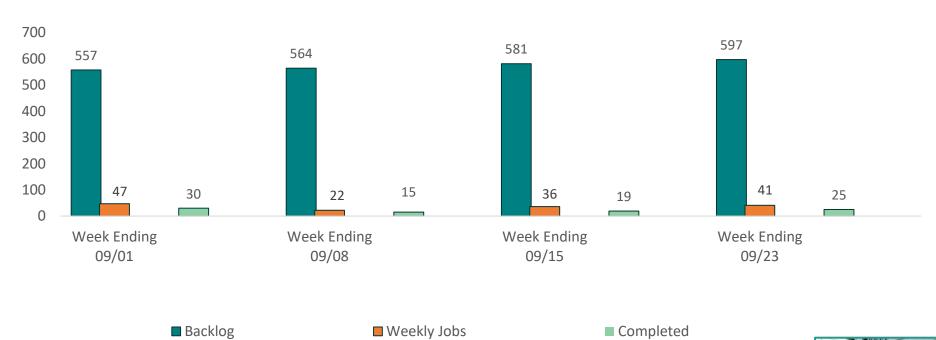

### Scheduled Meter Work

- **&** Backlog continues to grow due to difficulty interrupting water service accounts.
- ❖ We continue to focus on water service accounts. As we slowly reinstate residential service interruptions for all account class types.

### **Water Service Turn-Ons**

■ Weekly Jobs

■ Completed

Service interruptions drives turn-ons which is slowly increasing on a weekly basis.

■ Backlog

For those accounts that are interrupted, we will not restore services until all meter issues are resolved.