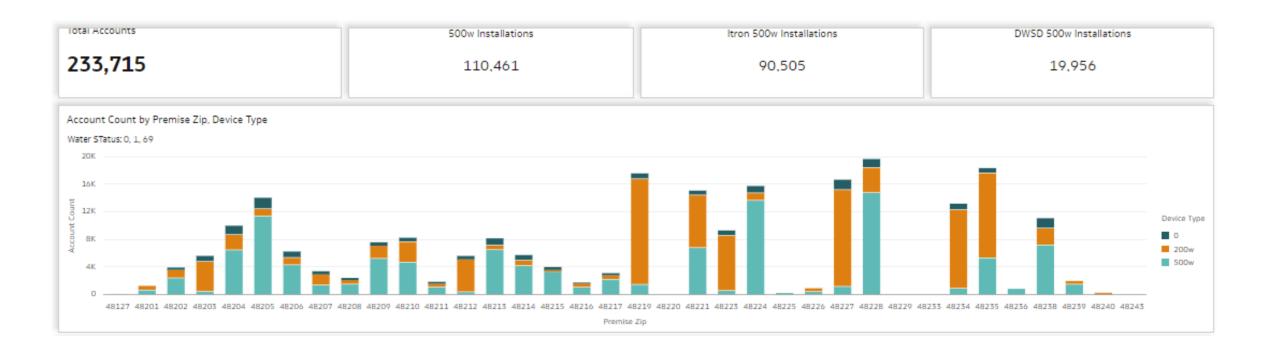

# Itron Upgrade Project – Itron Installs Update

Itron installation team is projected to finish installs by June 30, 2025 – Approx. total installs for Itron will by 170,000