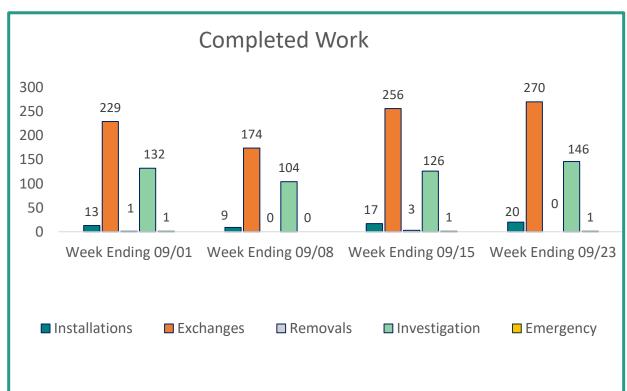

## Meter Operations: Scheduled Meter Work

#### Scheduled Work

- Scheduled Meter Appointments have increased with an average of over 500 work orders weekly.
  - Completed work has increased compared to this time last year by more than 30%.
    - Although pending customer issues exists for some.

## Meter Operations: Scheduled Meter Work

- Every week we install or exchange more than 200 water meters.
- An average of over 20 new service accounts are metered weekly.
- Meter work order are a result of customer request.