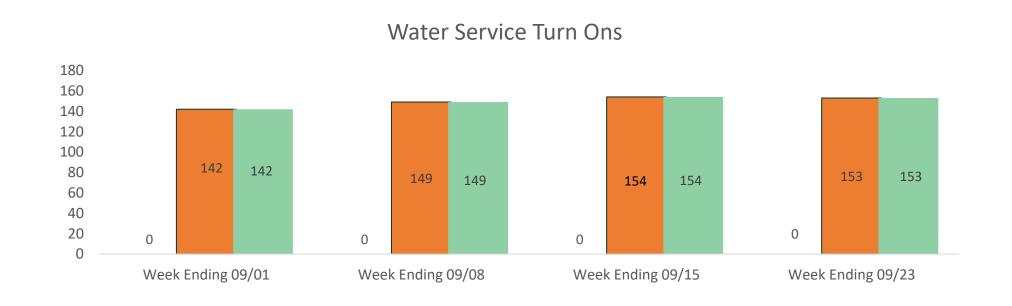

# Service Interruption Restorations & Compliance Team (SIRC)

### Scheduled Meter Work

- **&** Backlog continues to grow due to difficulty interrupting water service accounts.
- ❖ We continue to focus on water service accounts. As we slowly reinstate residential service interruptions for all account class types.

### **Water Service Turn-Ons**

■ Weekly Jobs

■ Completed

Service interruptions drives turn-ons which is slowly increasing on a weekly basis.

■ Backlog

For those accounts that are interrupted, we will not restore services until all meter issues are resolved.