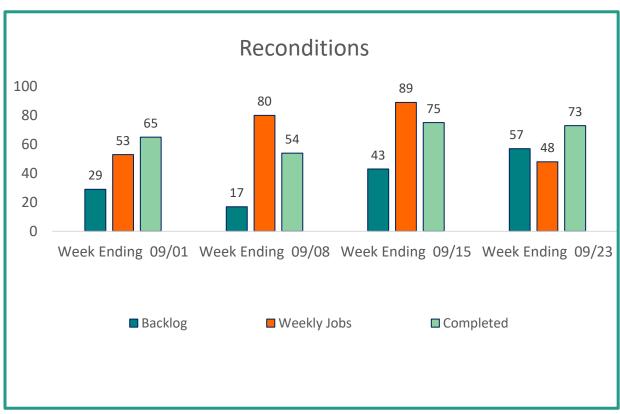

## Meter Operations: Scheduled Meter Work

#### Scheduled Work

- Scheduled Meter Appointments have increased with an average of over 500 work orders weekly.
  - Completed work has increased compared to this time last year by more than 30%.
    - Although pending customer issues exists for some.

## Meter Operations: Scheduled Meter Work

- Every week we install or exchange more than 200 water meters.
- An average of over 20 new service accounts are metered weekly.
- Meter work order are a result of customer request.

### Scheduled Meter Work

- **&** Backlog continues to grow due to difficulty interrupting water service accounts.
- ❖ We continue to focus on water service accounts. As we slowly reinstate residential service interruptions for all account class types.