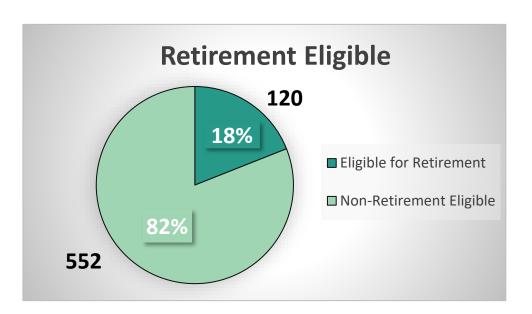

## Human Resources: Retirement Eligible

With a current population of 672 employees, there are 120 DWSD employees eligible for retirement

| Retirement Criteria                | Total |
|------------------------------------|-------|
| 30 YOS/Any Age (Legacy and Hybrid) | 46    |
| 25 YOS/55 years old (Legacy)       | 22    |
| 10 YOS/60 years old (Legacy)       | 52    |
| 10 YOS/62 years old (Hybrid)       | 0     |
| 8 YOS/65 years old (Legacy)        | 0     |
| TOTAL                              | 120   |