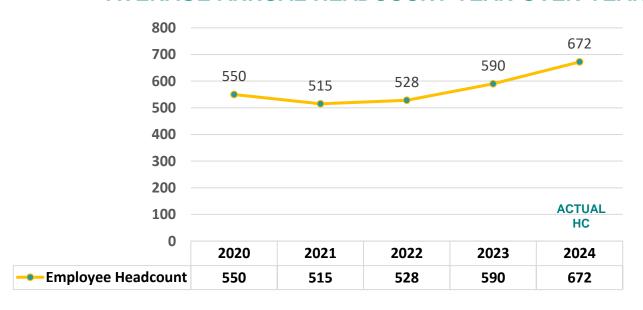

## Human Resources: Employee Headcount

#### AVERAGE ANNUAL HEADCOUNT YEAR-OVER-YEAR

**Employee Headcount** 