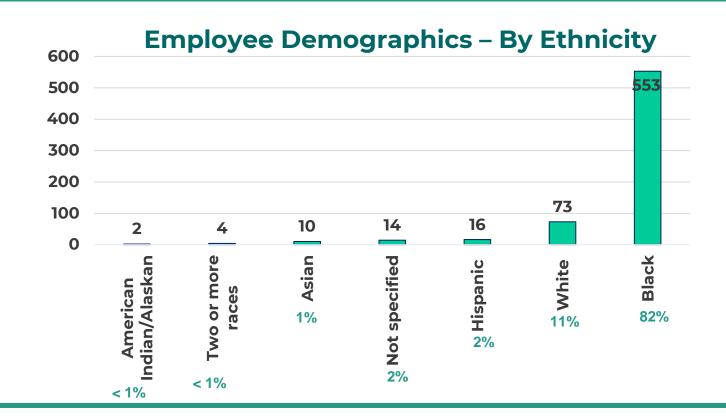

# Human Resources



## Human Resources: Employee Demographics





N = 672

## Human Resources: Detroit Residents and Hiring





\*DWSD and the City of Detroit does not require residency for employment.

## Human Resources: Employee Headcount



#### AVERAGE ANNUAL HEADCOUNT YEAR-OVER-YEAR



**Employee Headcount** 

## Human Resources: Retirement Eligible



With a current population of 672 employees, there are 120 DWSD employees eligible for retirement



| Retirement Criteria                | Total |
|------------------------------------|-------|
| 30 YOS/Any Age (Legacy and Hybrid) | 46    |
| 25 YOS/55 years old (Legacy)       | 22    |
| 10 YOS/60 years old (Legacy)       | 52    |
| 10 YOS/62 years old (Hybrid)       | 0     |
| 8 YOS/65 years old (Legacy)        | 0     |
| TOTAL                              | 120   |

**LEGACY** = HIRED BEFORE