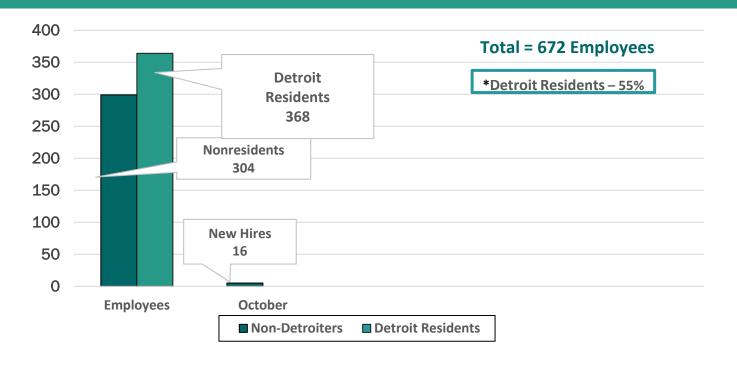

## Human Resources: Detroit Residents and Hiring

\*DWSD and the City of Detroit does not require residency for employment.