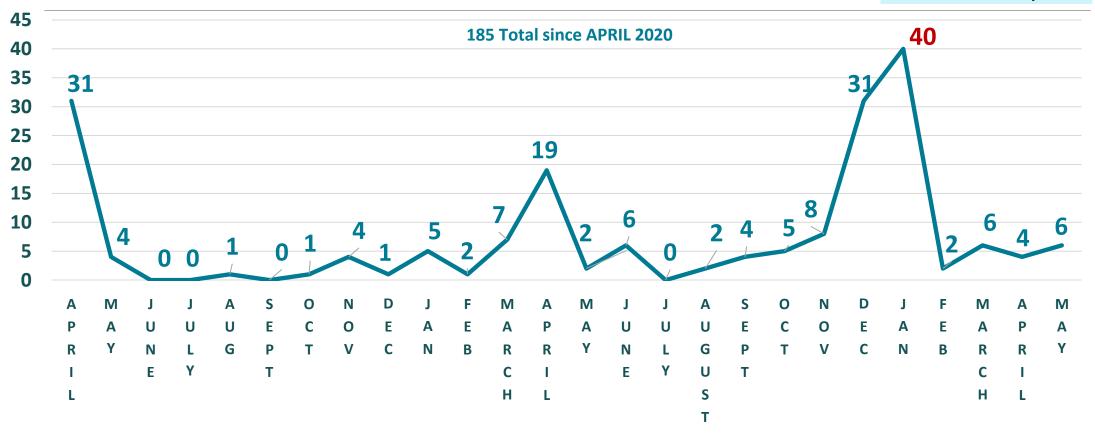

#### COVID-19 Update

#### POSITIVE COVID TESTS

AS OF APRIL 25, 2022

### COVID-19 Update