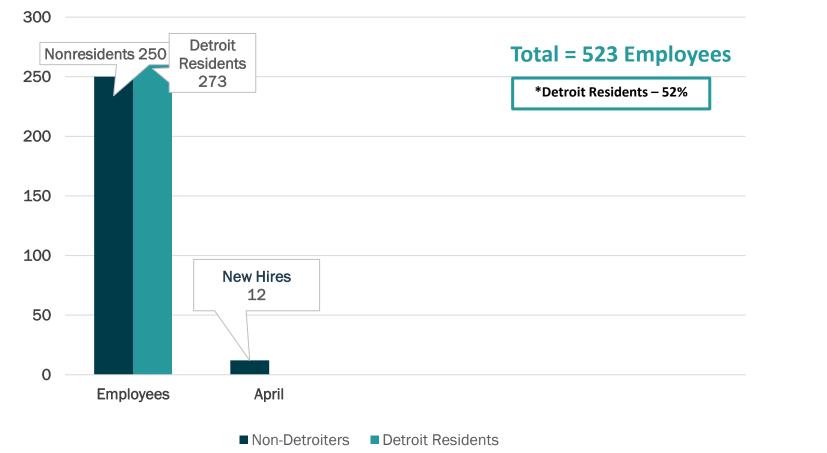

#### Human Resources/Organizational Development Metrics





#### Full Time Employees



Content as of April 21, 2022

## Open Requisitions (15)



| Classification                        | Division             | Open<br>Positions | # of New<br>Monthly<br>Applicants | # selected<br>for<br>Interviews | Comments               |
|---------------------------------------|----------------------|-------------------|-----------------------------------|---------------------------------|------------------------|
| Team Leader                           | Customer Service     | 2                 | 12                                | 6                               | Interviewing           |
| Team Leader- Trainer                  | Customer Service     | 2                 | 26                                | 6                               | Interviewing           |
| Customer Service