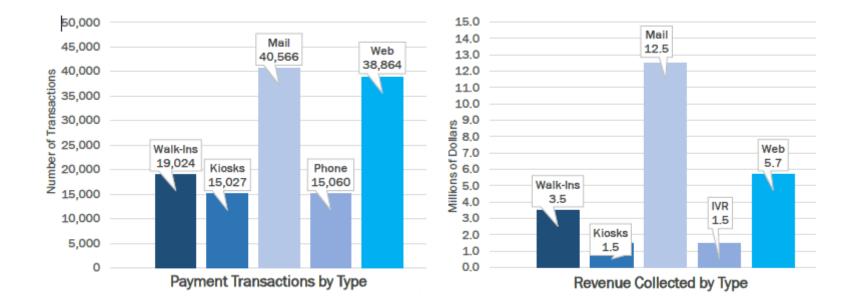

# Customer Service Metrics



### **Current Customer Service Metrics**



#### **Total Transactions by Type and Dollar Value**







#### **Total Interactions by Location**



### **Customer Service Metrics**



| Metric                   | Description                                                 |
|--------------------------|-------------------------------------------------------------|
| Number of Calls Received | Total number of calls to agent assistance line              |
| Abandoned Calls          | Total number of calls disconnected prior to agent answer    |
| Average Speed of Answer  | The average amount of time it takes to answer a call        |
| Average Handle Time      | The average time spent on call once<br>connected to agent   |
| First Call Resolution**  | The percentage of calls answered with one phone call        |
| Agent Adherence**        | The percentage of time the agent is in their assi