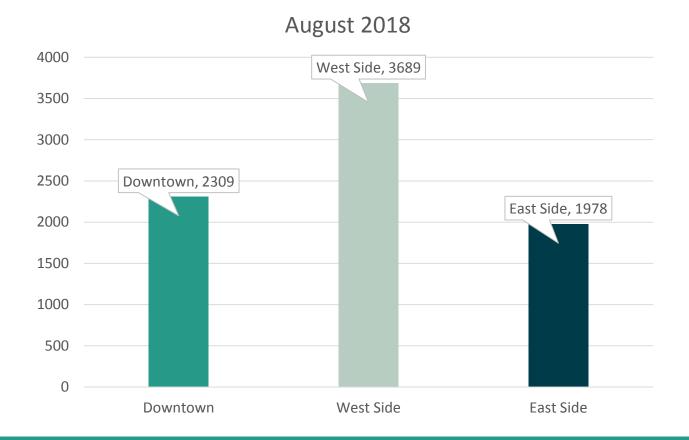

# Customer Service Metrics



### **Current Customer Service Metrics**



#### **Total Transactions by Type and Dollar Value**







#### **Total Interactions by Location**



### **Customer Service Metrics**



| Metric                   | Description                                                 |
|--------------------------|-------------------------------------------------------------|
| Number of Calls Received | Total number of calls to agent assistance line              |
| Abandoned Calls          | Total number of calls disconnected prior to agent answer    |
| Average Speed of Answer  | The average amount of time it takes to answer a call        |
| Average Handle Time      | The average time spent on call once<br>connected to agent   |
| First Call Resolution**  | The percentage of calls answered with one phone call        |
| Agent Adherence**        | The percentage of time the agent is in their assigned state |

\*\*Not currently available

####