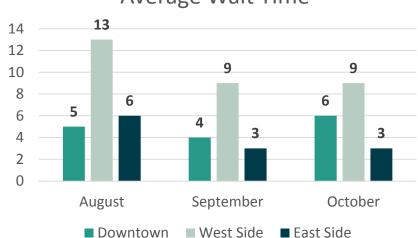

#### **Total Interactions by Location**

| Service Center | Average Wait Time | Average Customers<br>Per Day |  |
|----------------|-------------------|------------------------------|--|
| Downtown       | 6 Minutes         | 120                          |  |
| West Side      | 9 Minutes         | 189                          |  |
| East Side      | 3 Minutes         | 92                           |  |