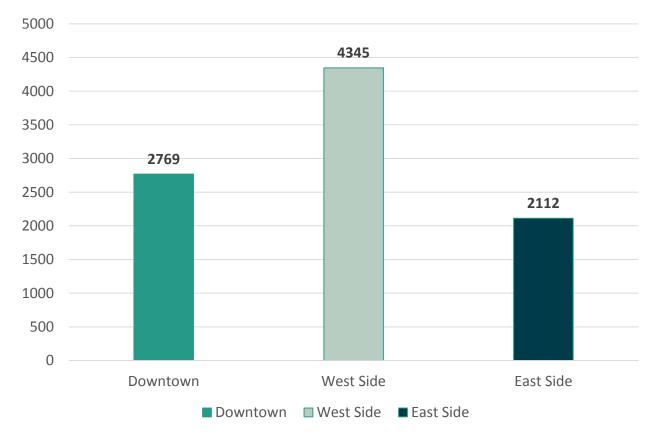

#### **Total Interactions by Location**

#### **Total Interactions by Location**

| Service Center | Average Wait Time | Average Customers<br>Per Day |  |
|----------------|-------------------|------------------------------|--|
| Downtown       | 6 Minutes         | 120                          |  |
| West Side      | 9 Minutes         | 189                          |  |
| East Side      | 3 Minutes         | 92                           |  |