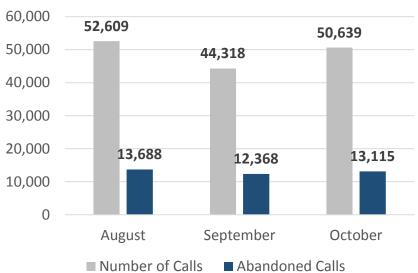

#### Average Wait Time

| Service       | Number<br>of Calls | Abandoned<br>Calls | Average Wait<br>Time | Average<br>Handle Time |
|---------------|--------------------|--------------------|----------------------|------------------------|
| Non-Emergency | 42,701             | 12,704             | 23:06                | 6:47                   |
| Emergency     | 7,938              | 411                | 6:18                 | 5:46                   |
| Total         | 50,639             | 13,115             | 19:01                | 6:32                   |