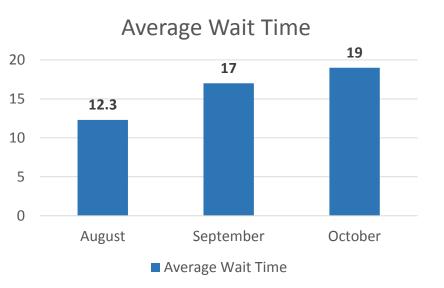

#### Average Wait Time

| Service       | Number<br>of Calls | Abandoned<br>Calls | Average Wait<br>Time | Average<br>Handle Time |
|---------------|--------------------|--------------------|----------------------|------------------------|
| Non-Emergency | 42,701             | 12,704             | 23:06                | 6:47                   |
| Emergency     | 7,938              | 411                | 6:18                 | 5:46                   |
| Total         | 50,639             | 13,115             | 19:01                | 6:32                   |