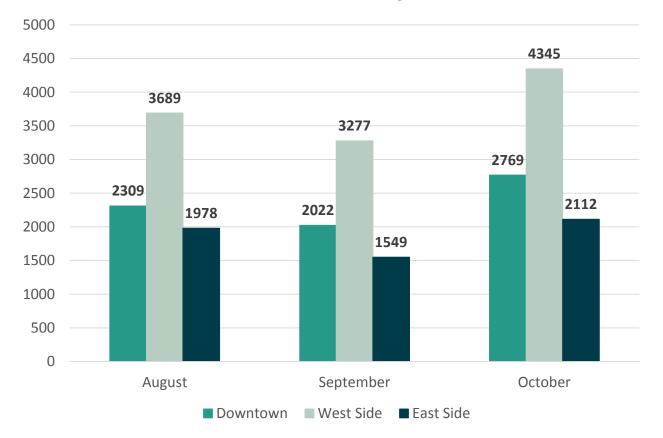

#### **Total Interactions by Location**

#### **Total Interactions by Location**

| Service Center | Average Wait Time | Average Customers<br>Per Day |  |
|----------------|-------------------|------------------------------|--|
| Downtown       | 6 Minutes         | 120                          |  |
| West Side      | 9 Minutes         | 189                          |  |
| East Side      | 3 Minutes         | 92                           |  |