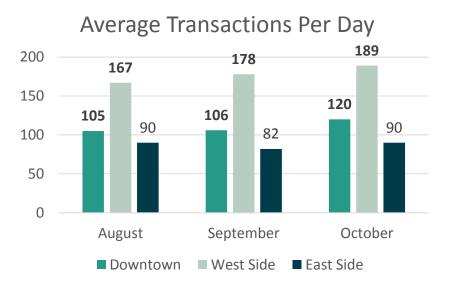

#### **Total Interactions by Location**

| Service Center | Average Wait Time | Average Customers<br>Per Day |  |
|----------------|-------------------|------------------------------|--|
| Downtown       | 6 Minutes         | 120                          |  |
| West Side      | 9 Minutes         | 189                          |  |
| East Side      | 3 Minutes         | 92                           |  |