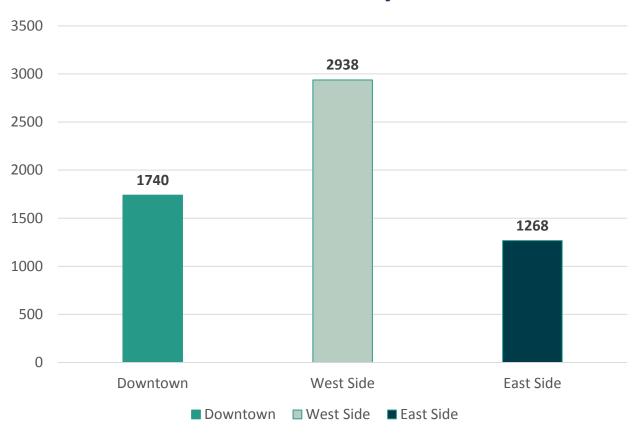

#### Customer Service Metrics – November



#### **Total Interactions by Location**





#### **Total Interactions by Location**



#### Customer Service Metrics – November



| Service Center | Average Wait Time | Average Customers Per Day |  |
|----------------|-------------------|---------------------------|--|
| Downtown       | 7 Minutes         | 95                        |  |
| West Side      | 15 Minutes        | 163                       |  |
| East Side      | 5 Minutes         | 70                        |  |



# Average Wait Time 20 15 10 9 9 7 5 August September October November Downtown West Side East Side



#### **Customer Service Metrics - November**



| Service       | Number<br>of Calls | Abandoned<br>Calls | Average Wait<br>Time | Average<br>Handle Time |
|---------------|--------------------|--------------------|----------------------|---------------