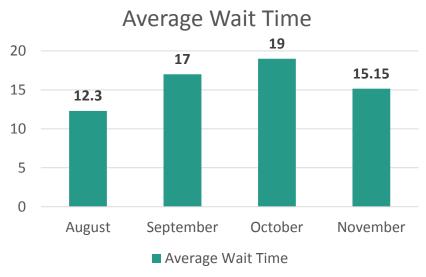

#### **Customer Service Metrics - November**

| Service       | Number<br>of Calls | Abandoned<br>Calls | Average Wait<br>Time | Average<br>Handle Time |
|---------------|--------------------|--------------------|----------------------|------------------------|
| Non-Emergency | 34,422             | 8,430              | 18:53                | 6:07                   |
| Emergency     | 6,371              | 285                | 4:25                 | 5:31                   |
| Total         | 40,793             | 8,715              | 15:15                | 5:58                   |