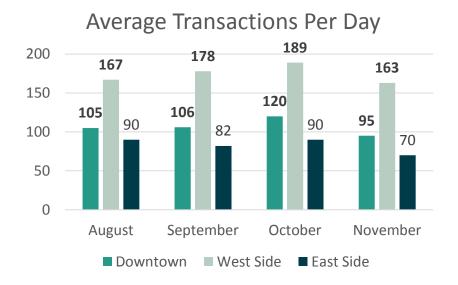

#### Customer Service Metrics – November

| Service Center | Average Wait Time | Average Customers Per Day |  |
|----------------|-------------------|---------------------------|--|
| Downtown       | 7 Minutes         | 95                        |  |
| West Side      | 15 Minutes        | 163                       |  |
| East Side      | 5 Minutes         | 70                        |  |