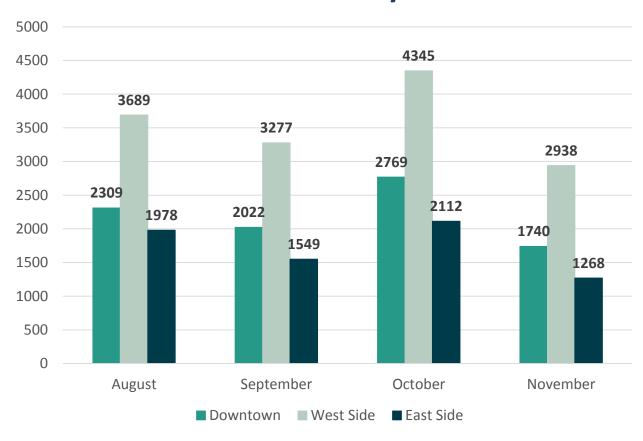

#### Customer Service Metrics – November



#### **Total Interactions by Location**





#### **Total Interactions by Location**



#### Customer Service Metrics – November



| Service Center | Average Wait Time | Average Customers Per Day |  |
|----------------|-------------------|---------------------------|--|
| Downtown       | 7 Minutes         | 95                        |  |
| West Side      | 15 Minutes        | 163                       |  |
| East Side      | 5 Minutes         | 70                        |  |



# Average Wait Time 20 15 10 9 9 7 5 August September October November Downtown West Side East Side



#### **Customer Service Metrics - November**



| Service       | Number<br>of Calls | Abandoned<br>Calls | Average Wait<br>Time | Average<br>Handle Time |
|---------------|--------------------|--------------------|----------------------|------------------------|
| Non-Emergency | 34,422