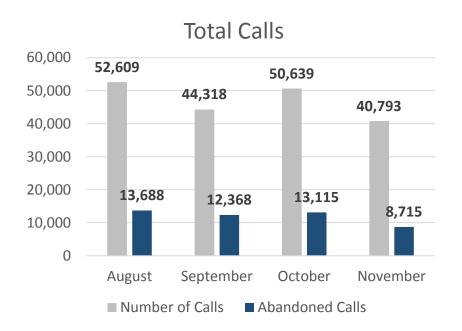

#### **Customer Service Metrics - November**

| Service       | Number<br>of Calls | Abandoned<br>Calls | Average Wait<br>Time | Average<br>Handle Time |
|---------------|--------------------|--------------------|----------------------|------------------------|
| Non-Emergency | 34,422             | 8,430              | 18:53                | 6:07                   |
| Emergency     | 6,371              | 285                | 4:25                 | 5:31                   |
| Total         | 40,793             | 8,715              | 15:15                | 5:58                   |