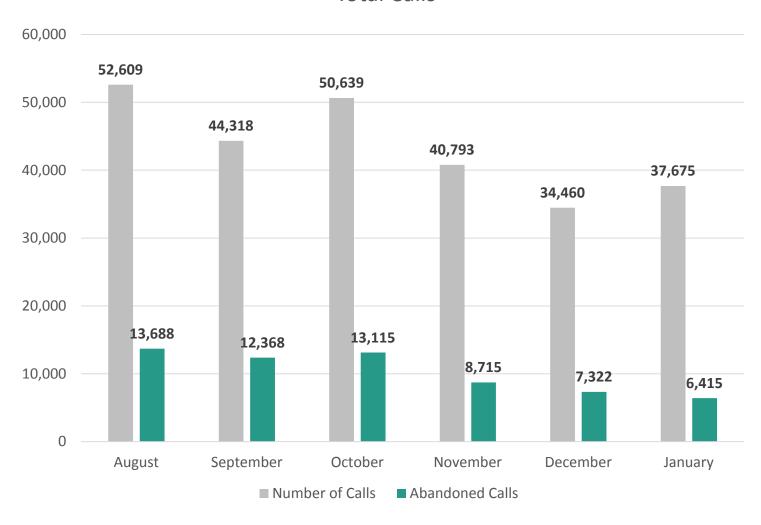

rvice Center Metrics**



#### Average Transactions Per Day



# Call Center Metrics - January



| Service       | Number<br>of Calls | Abandoned<br>Calls | Average Wait<br>Time | Average<br>Handle Time |
|---------------|--------------------|--------------------|----------------------|------------------------|
| Non-Emergency | 29,295             | 5690               | 12:38                | 6:48                   |
| Emergency     | 8,380              | 725                | 4:51                 | 5:42                   |
| Total         | 37,675             | 6,415              | 10:21                | 6:29                   |

**Longest Wait Time in January** 

**49 Minutes** 

## **Call Center Metrics**



#### Average Wait Time



### **Call Center Metrics**



#### **Total Calls**



#### **Call Center Metrics**







# Questions?