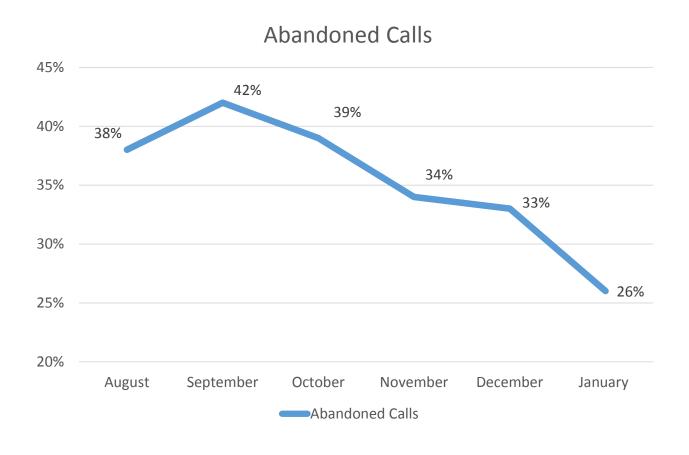

rage Transactions Per Day



# Call Center Metrics - January



| Service       | Number<br>of Calls | Abandoned<br>Calls | Average Wait<br>Time | Average<br>Handle Time |
|---------------|--------------------|--------------------|----------------------|------------------------|
| Non-Emergency | 29,295             | 5690               | 12:38                | 6:48                   |
| Emergency     | 8,380              | 725                | 4:51                 | 5:42                   |
| Total         | 37,675             | 6,415              | 10:21                | 6:29                   |

**Longest Wait Time in January** 

**49 Minutes** 

## **Call Center Metrics**



#### Average Wait Time



### **Call Center Metrics**



#### **Total Calls**



#### **Call Center Metrics**







# Questions?