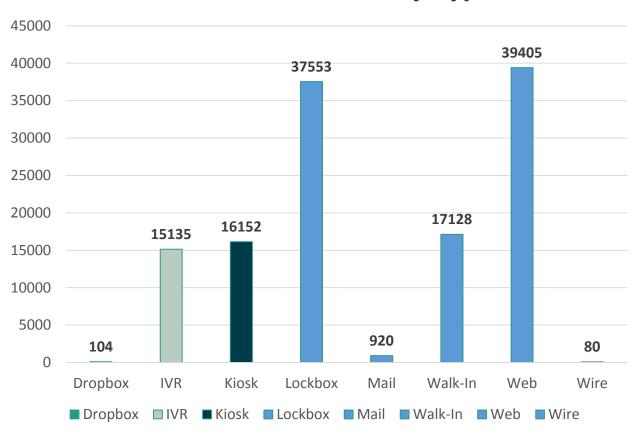

# Customer Service Metrics



#### **Customer Service – Transactions**



#### **Total Transactions by Type**



# Customer Service – System Outages



#### **System Outages**

| Date     | Outage Type                                            | Timeframe            |
|----------|--------------------------------------------------------|----------------------|
| 1/2/2019 | IVR Issues                                             | Intermittent All Day |
| 1/3/2019 | IVR Issues                                             | Intermittent All Day |
| 1/7/2019 | Power Outage<br>(Impacted 12 call center<br>employees) | 8:00-8:30 AM         |
| 1/7/2019 | Zipwire<br>Transfer/Connectivity<br>Issues             | All day              |

#### **Service Center Metrics**



#### **Total Interactions by Location**



#### **Service Center Metrics**



#### Average Wait Time



#### **Service Center Metrics**



#