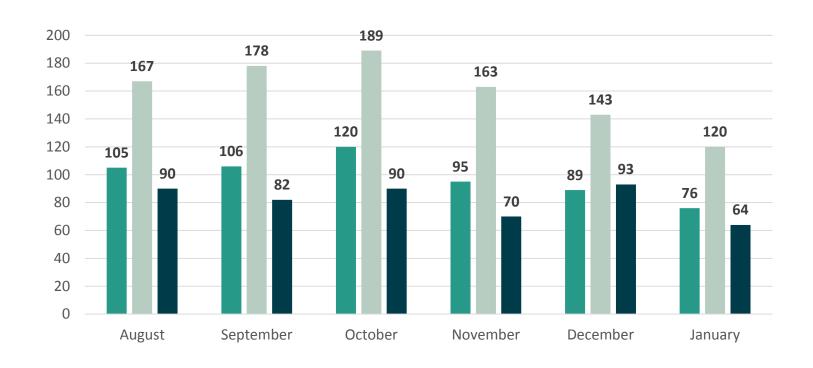

ges



#### **System Outages**

| Date     | Outage Type                                            | Timeframe            |
|----------|--------------------------------------------------------|----------------------|
| 1/2/2019 | IVR Issues                                             | Intermittent All Day |
| 1/3/2019 | IVR Issues                                             | Intermittent All Day |
| 1/7/2019 | Power Outage<br>(Impacted 12 call center<br>employees) | 8:00-8:30 AM         |
| 1/7/2019 | Zipwire<br>Transfer/Connectivity<br>Issues             | All day              |

#### **Service Center Metrics**



#### **Total Interactions by Location**



#### **Service Center Metrics**



#### Average Wait Time



#### **Service Center Metrics**



#### Average Transactions Per Day



# Call Center Metrics - January



| Service       | Number<br>of Calls | Abandoned<br>Calls | Average Wait<br>Time | Average<br>Handle Time |
|---------------|--------------------|--------------------|----------------------|------------------------|
| Non-Emergency | 29,295             | 5690               | 12:38                | 6:48                   |
| Emergency     | 8,380              | 725                | 4:51                 | 5:42                   |
| Total         | 37,675             | 6,415              | 10:21                | 6:29                   |

**Longest Wait Time in January** 

**49 Minutes** 

## **Call Center Metrics**



#### Average Wait Time



### **Call Center Metrics**



#### **Total Calls**



#### **Call Center Metrics**







# Questions?