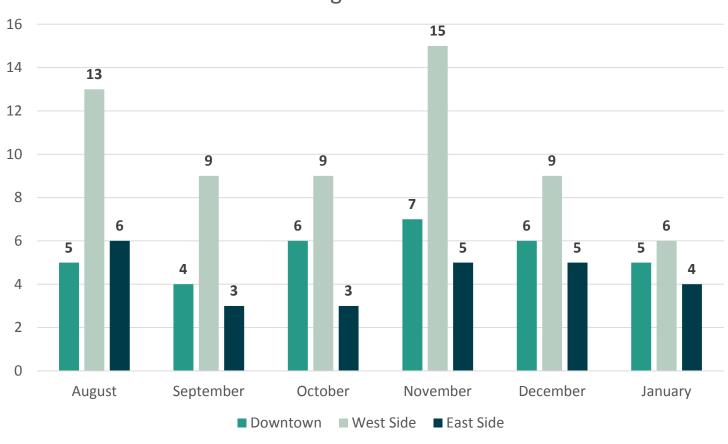

#### **Total Transactions by Type**



# Customer Service – System Outages



#### **System Outages**

| Date     | Outage Type                                            | Timeframe            |
|----------|--------------------------------------------------------|----------------------|
| 1/2/2019 | IVR Issues                                             | Intermittent All Day |
| 1/3/2019 | IVR Issues                                             | Intermittent All Day |
| 1/7/2019 | Power Outage<br>(Impacted 12 call center<br>employees) | 8:00-8:30 AM         |
| 1/7/2019 | Zipwire<br>Transfer/Connectivity<br>Issues             | All day              |

#### **Service Center Metrics**



#### **Total Interactions by Location**



#### **Service Center Metrics**



#### Average Wait Time



#### **Service Center Metrics**



#### Average Transactions Per Day



# Call Center Metrics - January



| Service       | Number<br>of Calls | Abandoned<br>Calls | Average Wait<br>Time | Average<br>Handle Time |
|---------------|--------------------|--------------------|----------------------|------------------------|
| Non-Emergency | 29,295             | 5690               | 12:38                | 6:48                   |
| Emergency     | 8,380              | 725                | 4:51                 | 5:42                   |
| Total         | 37,675             | 6,415              | 10:21                | 6:29                   |

**Longest Wait Time in January** 

**49 Minutes** 

## **Call Center Metrics**



#### Average Wait Time



### **Call Center Metrics**



#### **Tota