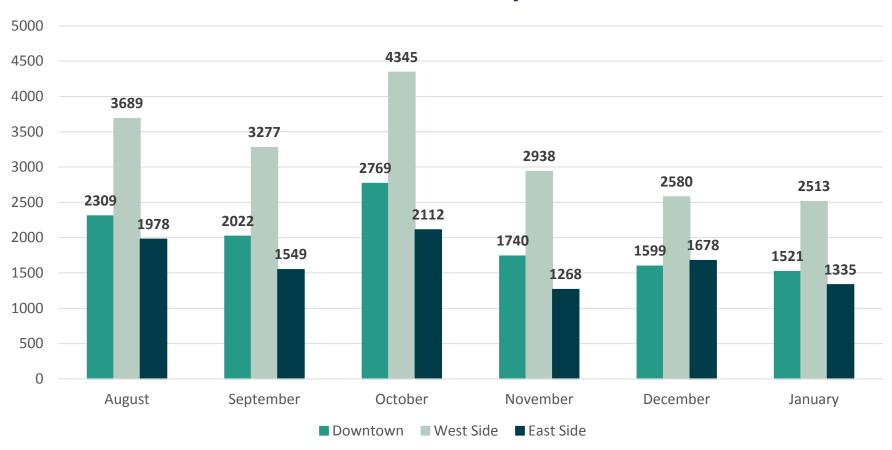

ervice Metrics



#### **Customer Service – Transactions**



#### **Total Transactions by Type**



# Customer Service – System Outages



#### **System Outages**

| Date     | Outage Type                                            | Timeframe            |
|----------|--------------------------------------------------------|----------------------|
| 1/2/2019 | IVR Issues                                             | Intermittent All Day |
| 1/3/2019 | IVR Issues                                             | Intermittent All Day |
| 1/7/2019 | Power Outage<br>(Impacted 12 call center<br>employees) | 8:00-8:30 AM         |
| 1/7/2019 | Zipwire<br>Transfer/Connectivity<br>Issues             | All day              |

#### **Service Center Metrics**



#### **Total Interactions by Location**



#### **Service Center Metrics**



#### Average Wait Time



#### **Service Center Metrics**



#### Average Transactions Per Day



# Call Center Metrics - January



| Service       | Number<br>of Calls | Abandoned<br>Calls | Average Wait<br>Time | Average<br>Handle Time |
|---------------|--------------------|--------------------|----------------------|------------------------|
| Non-Emergency | 29,295             | 5690               | 12:38                | 6:48                   |
| Emergency     | 8,380              | 725                | 4:51                 | 5:42                   |
| Total         | 37,675             | 6,415              | 10:21                | 6:29                   |

**Longest Wait Time in January** 

**49 Minutes** 

## **Call Center Metrics**



#### Av