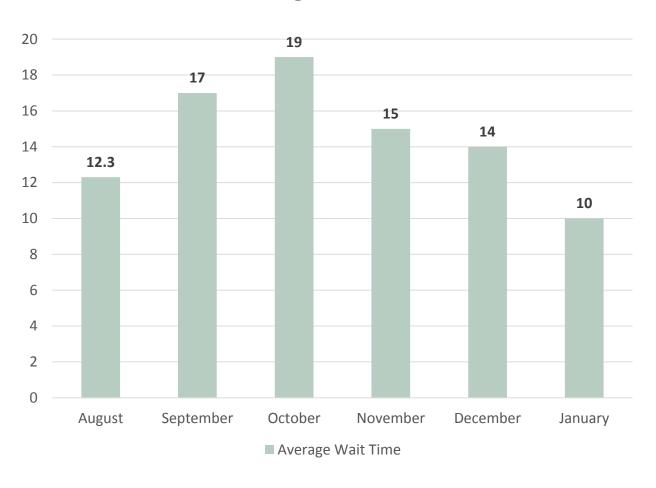

Center Metrics**



#### Average Wait Time



#### **Service Center Metrics**



#### Average Transactions Per Day



# Call Center Metrics - January



| Service       | Number<br>of Calls | Abandoned<br>Calls | Average Wait<br>Time | Average<br>Handle Time |
|---------------|--------------------|--------------------|----------------------|------------------------|
| Non-Emergency | 29,295             | 5690               | 12:38                | 6:48                   |
| Emergency     | 8,380              | 725                | 4:51                 | 5:42                   |
| Total         | 37,675             | 6,415              | 10:21                | 6:29                   |

**Longest Wait Time in January** 

**49 Minutes** 

## **Call Center Metrics**



#### Average Wait Time



### **Call Center Metrics**



#### **Total Calls**



#### **Call Center Metrics**







# Questions?