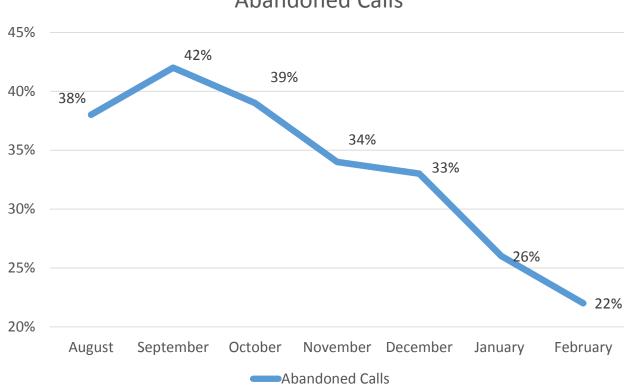

t Time

### **Service Center Metrics**



#### Average Transactions Per Day







| Service       | Number<br>of Calls | Abandoned<br>Calls | Average Wait<br>Time | Average<br>Handle Time |
|---------------|--------------------|--------------------|----------------------|------------------------|
| Non-Emergency | 26,007             | 4,208              | 10:52                | 6:49                   |
| Emergency     | 9,856              | 916                | 5:25                 | 6:18                   |
| Total         | 35,863             | 5,124              | 8:54                 | 6:38                   |

Longest Wait Time in February

40 Minutes

# **Call Center Metrics**





#### Average Wait Time

# **Call Center Metrics**





**Total Calls** 

# **Call Center Metrics**





**Abandoned Calls** 



# Questions?