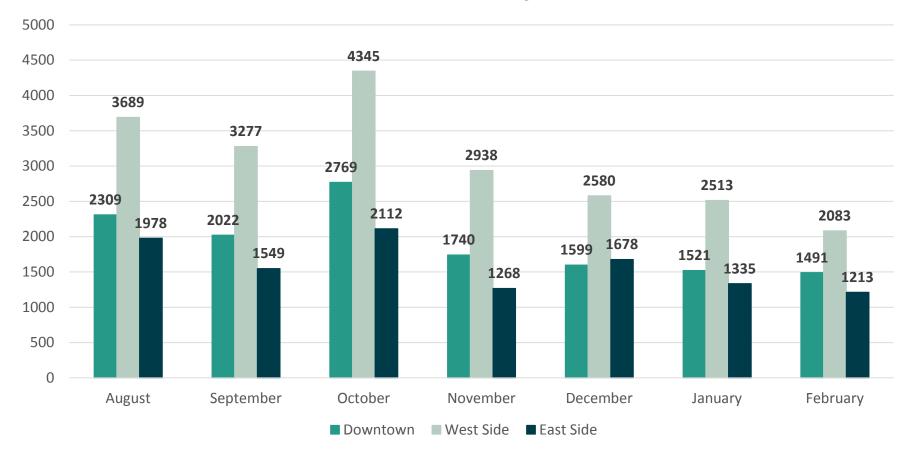

# Customer Service Metrics



### **Customer Service – Transactions**



#### **Total Transactions by Type**





#### **System Outages**

| Date      | Outage Type | Timeframe                                    |
|-----------|-------------|----------------------------------------------|
| 2/21/2019 | Zipwire     | Went down at 10:30 am and came right back up |
| 2/21/2019 | IVR Issues  | Down from 1:30-3:00<br>pm                    |
| 2/21/2019 | enQuesta    | Down from 1:30-3:00<br>pm                    |





#### **Total Interactions by Location**



### **Service Center Metrics**





#### Average Wait Time

### **Service Center Metrics**



#### Average Transactions Per Day







| Service       | Number<br>of Calls | Abandoned<br>Calls | Average Wait<br>Time | Average<br>Handle Time |
|---------------|--------------------|--------------------|----------------------|------------------------|
| Non-Emergency | 26,007             | 4,208              | 10:52                | 6:49                   |
| Emergency     | 9,856              | 916                | 5:25                 | 6:18                   |
| Total         | 35,863             | 5,124              | 8:54                 | 6:38                   |

Longest Wait Time in February

40 Minutes

# **Call Center Metrics**





#### Average Wait Time

# **Call Center Metrics*