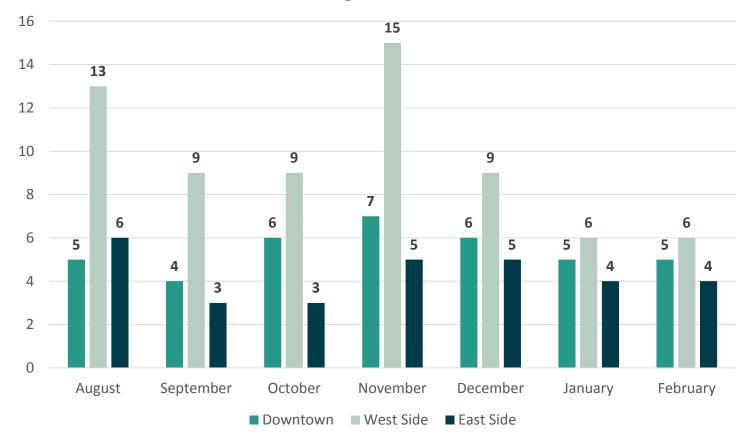

# Customer Service Metrics



### **Customer Service – Transactions**



#### **Total Transactions by Type**





#### **System Outages**

| Date      | Outage Type | Timeframe                                    |
|-----------|-------------|----------------------------------------------|
| 2/21/2019 | Zipwire     | Went down at 10:30 am and came right back up |
| 2/21/2019 | IVR Issues  | Down from 1:30-3:00<br>pm                    |
| 2/21/2019 | enQuesta    | Down from 1:30-3:00<br>pm                    |





#### **Total Interactions by Location**



### **Service Center Metrics**





#### Average Wait Time

### **Service Center Metrics**



#### Average Transactions Per Day







| Service       | Number<br>of Calls | Abandoned<br>Calls | Average Wait<br>Time | Average<br>Handle Time |
|---------------|--------------------|--------------------|----------------------|------------------------|
| Non-Emergency | 26,007             | 4,208              | 10:52                | 6:49                   |
| Emergency     | 9,856              | 916                | 5:25                 | 6:18                   |
| Total         | 35,863             | 5,124              | 8:54                 | 6:38                   |

Longest Wait Time in February

40 Minutes

# **Call Center Metrics**





#### Average Wait Time

# **Call Center Metrics**





**Total Calls** 

# **Call Ce