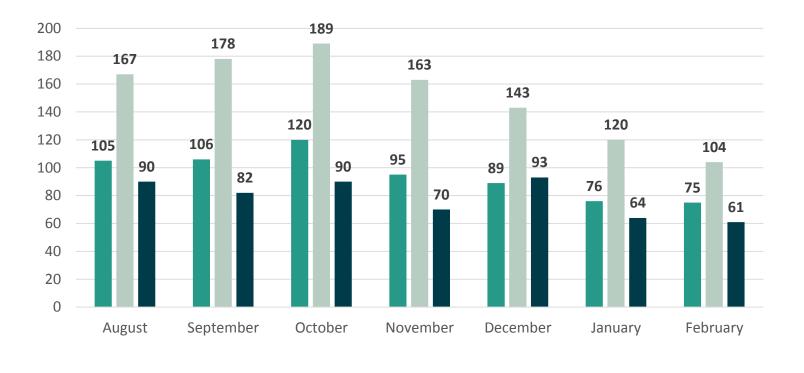

#### Average Transactions Per Day

| Service       | Number<br>of Calls | Abandoned<br>Calls | Average Wait<br>Time | Average<br>Handle Time |
|---------------|--------------------|--------------------|----------------------|------------------------|
| Non-Emergency | 26,007             | 4,208              | 10:52                | 6:49                   |
| Emergency     | 9,856              | 916                | 5:25                 | 6:18                   |
| Total         | 35,863             | 5,124              | 8:54                 | 6:38                   |