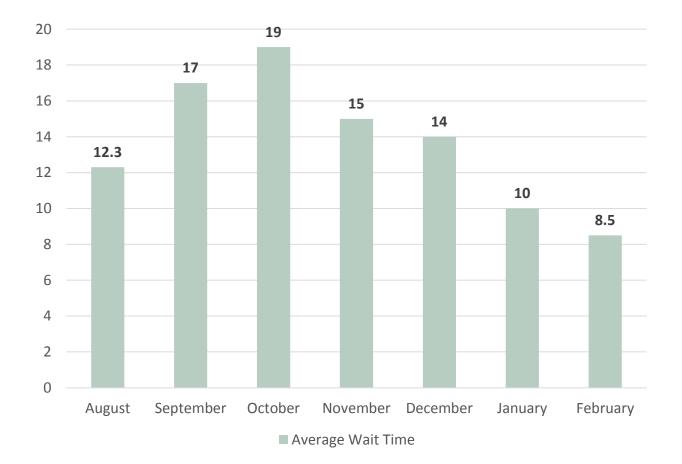

|





#### **Total Interactions by Location**



### **Service Center Metrics**





#### Average Wait Time

### **Service Center Metrics**



#### Average Transactions Per Day







| Service       | Number<br>of Calls | Abandoned<br>Calls | Average Wait<br>Time | Average<br>Handle Time |
|---------------|--------------------|--------------------|----------------------|------------------------|
| Non-Emergency | 26,007             | 4,208              | 10:52                | 6:49                   |
| Emergency     | 9,856              | 916                | 5:25                 | 6:18                   |
| Total         | 35,863             | 5,124              | 8:54                 | 6:38                   |

Longest Wait Time in February

40 Minutes

# **Call Center Metrics**





#### Average Wait Time

# **Call Center Metrics**





**Total Calls** 

# **Call Center Metrics**





**Abandoned Calls** 



# Questions?