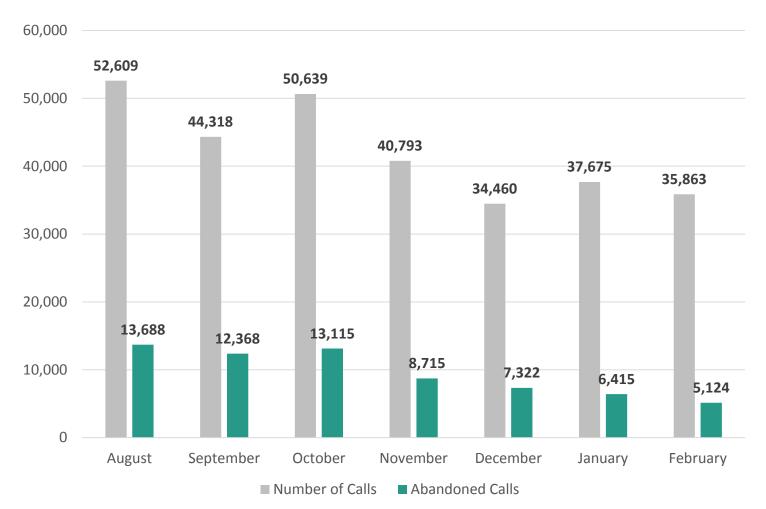

# **Call Center Metrics**

**Total Calls** 

# **Call Center Metrics**

**Abandoned Calls** 