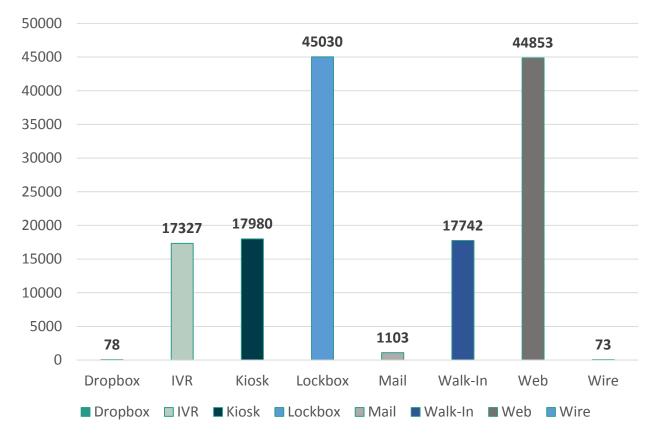

# Customer Service Metrics



### **Customer Service – Transactions**



#### **Total Transactions by Type**





#### **System Outages**

| Date      | Outage Type | Timeframe                                    |
|-----------|-------------|----------------------------------------------|
| 2/21/2019 | Zipwire     | Went down at 10:30 am and came right back up |
| 2/21/2019 | IVR Issues  | Down from 1:30-3:00<br>pm                    |
| 2/21/2019 | enQuesta    | Down from 1:30-3:00<br>pm                    |





#### **Total Interactions by Location**



### **Service Center Metrics**





#### Average Wait Time

### **Service Center Metrics**



#### Average Transactions Per Day







| Service       | Number<br>of Calls | Abandoned<br>Calls | Average Wait<br>Time | Average<br>Handle Time |
|---------------|--------------------|--------------------|----------------------|-----------------------