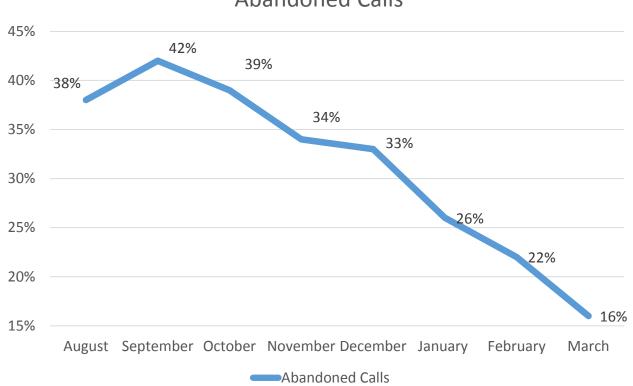

ge Wait Time



| Service       | Number<br>of Calls | Abandoned<br>Calls | Average Wait<br>Time | Average<br>Handle Time |
|---------------|--------------------|--------------------|----------------------|------------------------|
| Non-Emergency | 26,287             | 3,164              | 8:01                 | 6:36                   |
| Emergency     | 6,768              | 190                | 2:27                 | 5:39                   |
| Total         | 33,055             | 3,354              | 6:32                 | 6:21                   |

|  | Longest Wait Time | 36 Minutes |
|--|-------------------|------------|
|--|-------------------|------------|

# **Call Center Metrics**





#### Average Wait Time

# **Call Center Metrics**





Total Calls

# **Call Center Metrics**





**Abandoned Calls** 



# Questions?