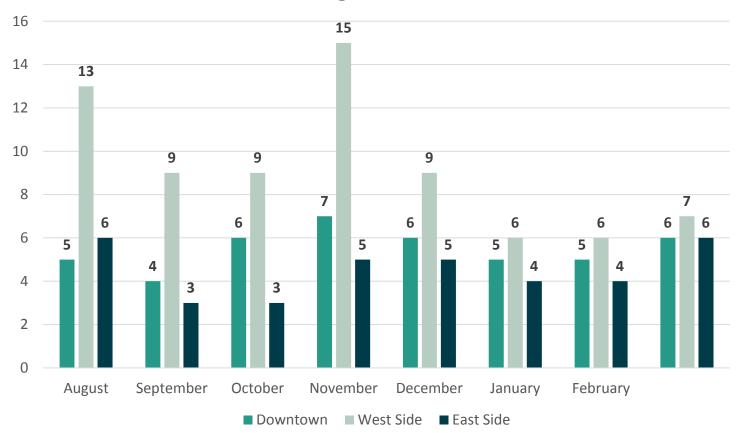

### **Service Center Metrics**

#### Average Wait Time

| Service       | Number<br>of Calls | Abandoned<br>Calls | Average Wait<br>Time | Average<br>Handle Time |
|---------------|--------------------|--------------------|----------------------|------------------------|
| Non-Emergency | 26,287             | 3,164              | 8:01                 | 6:36                   |
| Emergency     | 6,768              | 190                | 2:27                 | 5:39                   |
| Total         | 33,055             | 3,354              | 6:32                 | 6:21                   |