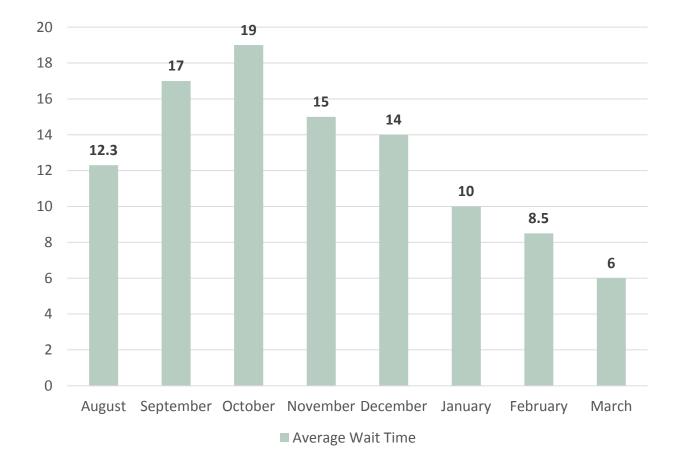

tions Per Day



■ Downtown ■ West Side ■ East Side

### **Service Center Metrics**





#### Average Wait Time



| Service       | Number<br>of Calls | Abandoned<br>Calls | Average Wait<br>Time | Average<br>Handle Time |
|---------------|--------------------|--------------------|----------------------|------------------------|
| Non-Emergency | 26,287             | 3,164              | 8:01                 | 6:36                   |
| Emergency     | 6,768              | 190                | 2:27                 | 5:39                   |
| Total         | 33,055             | 3,354              | 6:32                 | 6:21                   |

|  | Longest Wait Time | 36 Minutes |
|--|-------------------|------------|
|--|-------------------|------------|

# **Call Center Metrics**





#### Average Wait Time

# **Call Center Metrics**





Total Calls

# **Call Center Metrics**





**Abandoned Calls** 



# Questions?