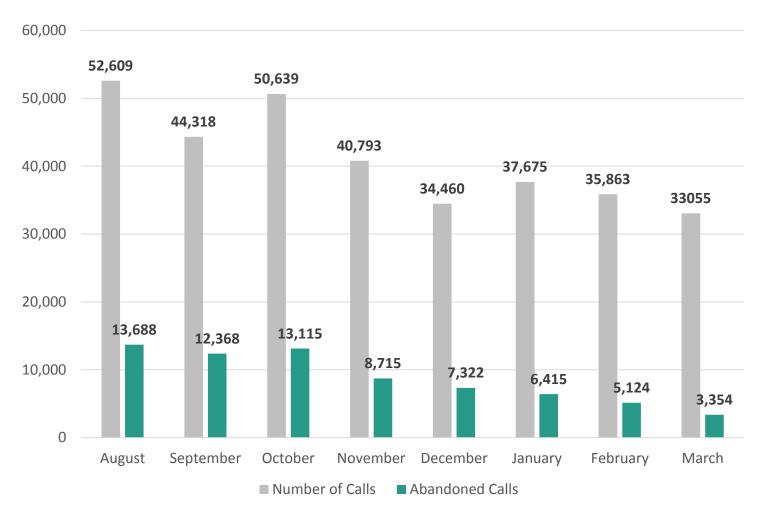

# **Service Center Metrics**





#### Average Wait Time



| Service       | Number<br>of Calls | Abandoned<br>Calls | Average Wait<br>Time | Average<br>Handle Time |
|---------------|--------------------|--------------------|----------------------|------------------------|
| Non-Emergency | 26,287             | 3,164              | 8:01                 | 6:36                   |
| Emergency     | 6,768              | 190                | 2:27                 | 5:39                   |
| Total         | 33,055             | 3,354              | 6:32                 | 6:21                   |

|  | Longest Wait Time | 36 Minutes |
|--|-------------------|------------|
|--|-------------------|------------|

# **Call Center Metrics**





#### Average Wait Time

# **Call Center Metrics**





Total Calls

# **Call Center Metrics**





**Abandoned Calls** 



# Questions?