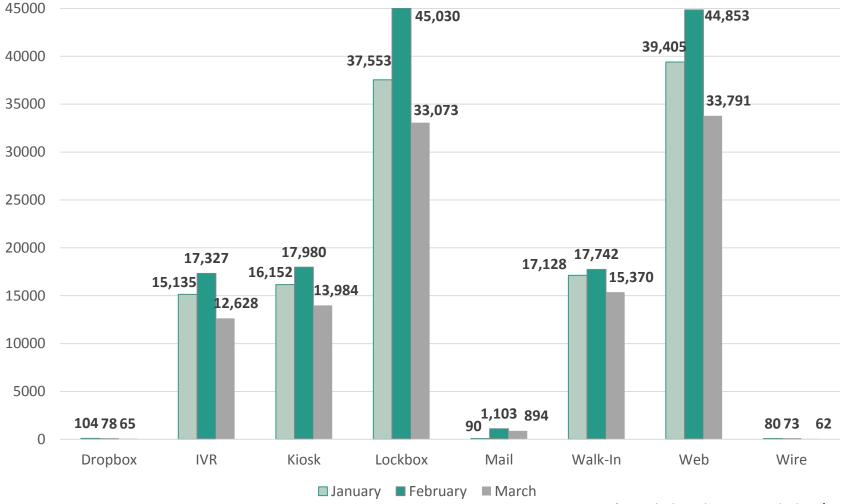

# Customer Service Metrics



### **Customer Service – Transactions**



#### **Total Transactions by Type**



\*March data does not include 3/24-3/30





#### **System Outages**

| Date     | Outage Type | Timeframe                      |
|----------|-------------|--------------------------------|
| 3/6/2019 | IVR         | Intermittent issues all<br>day |





#### **Total Interactions by Location**



### **Service Center Metrics**



#### Average Transactions Per Day



■ Downtown ■ West Side ■ East Side

### **Service Center Metrics**





#### Average Wait Time



| Service       | Number<br>of Calls | Abandoned<br>Calls | Average Wait<br>Time | Average<br>Handle Time |
|---------------|--------------------|--------------------|----------------------|------------------------|
| Non-Emergency | 26,287             | 3,164              | 8:01                 | 6:36                   |
| Emerg