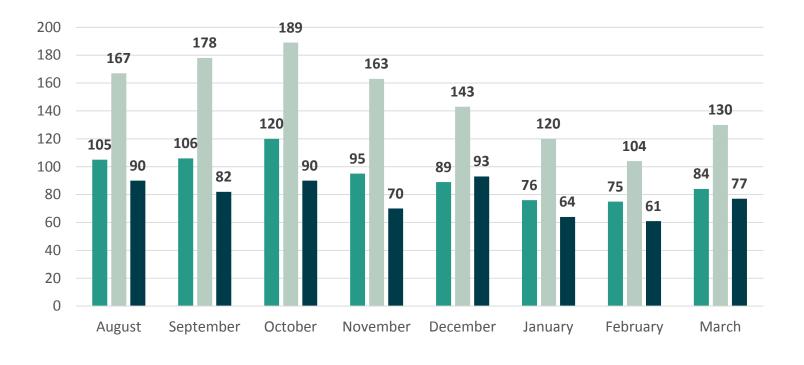

# Customer Service Metrics



### **Customer Service – Transactions**



#### **Total Transactions by Type**



\*March data does not include 3/24-3/30





#### **System Outages**

| Date     | Outage Type | Timeframe                      |
|----------|-------------|--------------------------------|
| 3/6/2019 | IVR         | Intermittent issues all<br>day |





#### **Total Interactions by Location**



### **Service Center Metrics**



#### Average Transactions Per Day



■ Downtown ■ West Side ■ East Side

### **Service Center Metrics**





#### Average Wait Time



| Service       | Number<br>of Calls | Abandoned<br>Calls | Average Wait<br>Time | Average<br>Handle Time |
|---------------|--------------------|--------------------|----------------------|------------------------|
| Non-Emergency | 26,287             | 3,164              | 8:01                 | 6:36                   |
| Emergency     | 6,768              | 190                | 2:27                 | 5:39                   |
| Total         | 33,055             | 3,354              | 6:32                 | 6:21                   |

|  | Longest Wait Time | 36 Minutes |
|--|-------------------|------------|
|--|-------------------|------------|

# **Call Center Metrics**





#### Average