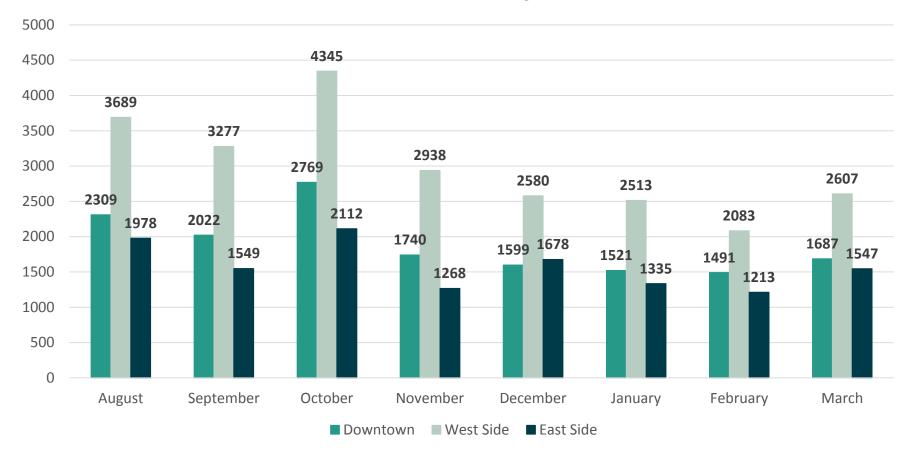

# Customer Service Metrics



### **Customer Service – Transactions**



#### **Total Transactions by Type**



\*March data does not include 3/24-3/30





#### **System Outages**

| Date     | Outage Type | Timeframe                      |
|----------|-------------|--------------------------------|
| 3/6/2019 | IVR         | Intermittent issues all<br>day |





#### **Total Interactions by Location**



### **Service Center Metrics**



#### Average Transactions Per Day



■ Downtown ■ West Side ■ East Side

### **Service Center Metrics**





#### Average Wait Time



| Service       | Number<br>of Calls | Abandoned<br>Calls | Average Wait<br>Time | Average<br>Handle Time |
|---------------|--------------------|--------------------|----------------------|------------------------|
| Non-Emergency | 26,287             | 3,164              | 8:01                 | 6:36                   |
| Emergency     | 6,768              | 190                | 2:27                 | 5:39                   |
| Total         | 33,055             | 3,354              | 6:32                 | 6:21                   |

|  | Longest Wait Time | 36 Minutes |
|--|-------------------|------------|
|--|--------