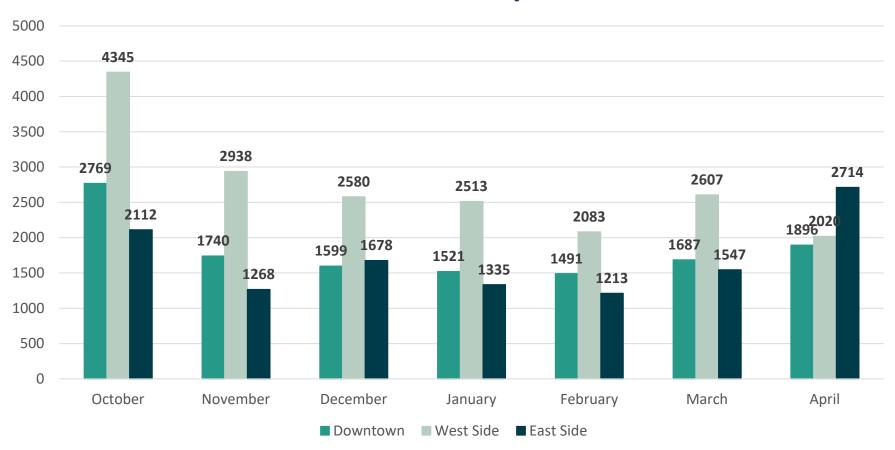

# Customer Service Metrics



## **Customer Service – Transactions**



#### **Total Transactions by Type**



## Customer Service – System Outages



#### **System Outages**

| Date              | Outage Type     | Timeframe                   |  |
|-------------------|-----------------|-----------------------------|--|
| 4/2/19 - 4/3/19   | Portal          | Intermittent issues all day |  |
| 4/4/19            | enQuesta        | Down for 1 hour             |  |
| 4/8/19 - 4/10/19  | Portal/enQuesta | Intermittent issues all day |  |
| 4/15/19 - 4/17/19 | DivDat/enQuesta | Delayed Payment<br>Postings |  |
|                   |                 |                             |  |

### **Service Center Metrics**



## **Total Interactions by Location**



## **Service Center Metrics**



#### Average Transactions Per Day



## **Service Center Metrics**



#### Average Wait Time



## Call Center Metrics - April



| Service       | Number<br>of Calls | Abandoned<br>Calls | Average Wait<br>Time | Average<br>Handle Time |
|---------------|--------------------|--------------------|----------------------|------------------------|
| Non-Emergency | 30,624             | 5,958              | 14:19                | 6:42                   |
| Emergency     | 6,036              | 262                | 3:46                 | 6:02                   |
| Total         | 36,660             | 6,220              | 11:45                | 6:32                   |

Longest Wait Time 38 Minutes



#### Average Wait Time





#### Average Call Handle Time