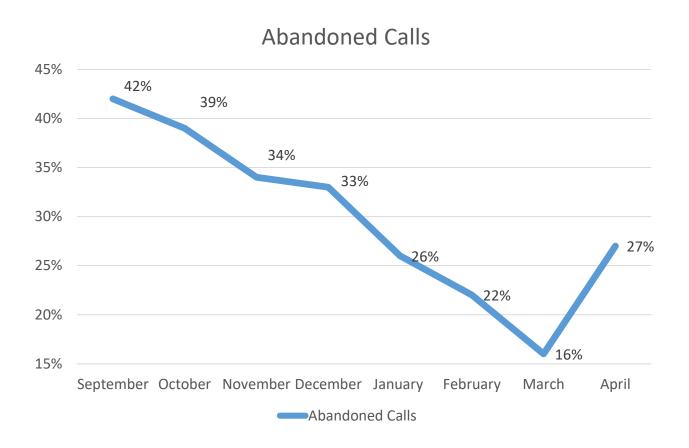

cs**



#### Average Transactions Per Day



## **Service Center Metrics**



#### Average Wait Time



## Call Center Metrics - April



| Service       | Number<br>of Calls | Abandoned<br>Calls | Average Wait<br>Time | Average<br>Handle Time |
|---------------|--------------------|--------------------|----------------------|------------------------|
| Non-Emergency | 30,624             | 5,958              | 14:19                | 6:42                   |
| Emergency     | 6,036              | 262                | 3:46                 | 6:02                   |
| Total         | 36,660             | 6,220              | 11:45                | 6:32                   |

Longest Wait Time 38 Minutes



#### Average Wait Time





#### Average Call Handle Time





#### **Total Calls**









## Questions?