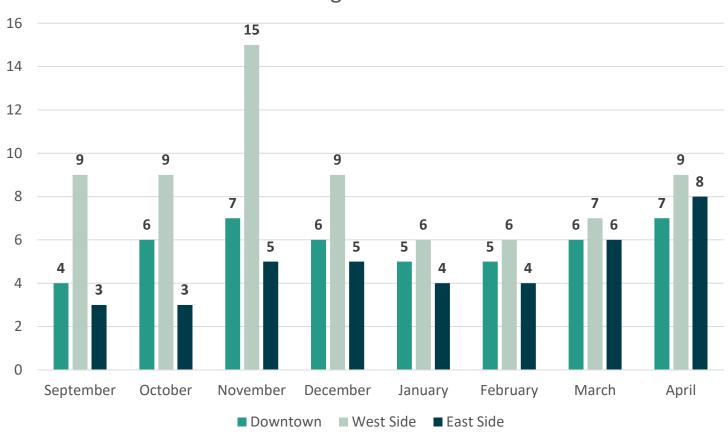

actions by Type**



## Customer Service – System Outages



#### **System Outages**

| Date              | Outage Type     | Timeframe                   |  |
|-------------------|-----------------|-----------------------------|--|
| 4/2/19 - 4/3/19   | Portal          | Intermittent issues all day |  |
| 4/4/19            | enQuesta        | Down for 1 hour             |  |
| 4/8/19 - 4/10/19  | Portal/enQuesta | Intermittent issues all day |  |
| 4/15/19 - 4/17/19 | DivDat/enQuesta | Delayed Payment<br>Postings |  |
|                   |                 |                             |  |

### **Service Center Metrics**



## **Total Interactions by Location**



## **Service Center Metrics**



#### Average Transactions Per Day



## **Service Center Metrics**



#### Average Wait Time



## Call Center Metrics - April



| Service       | Number<br>of Calls | Abandoned<br>Calls | Average Wait<br>Time | Average<br>Handle Time |
|---------------|--------------------|--------------------|----------------------|------------------------|
| Non-Emergency | 30,624             | 5,958              | 14:19                | 6:42                   |
| Emergency     | 6,036              | 262                | 3:46                 | 6:02                   |
| Total         | 36,660             | 6,220              | 11:45                | 6:32                   |

Longest Wait Time 38 Minutes



#### Average Wait Time





#### Average Call Handle Time





#### **Total Calls**









## Questions?