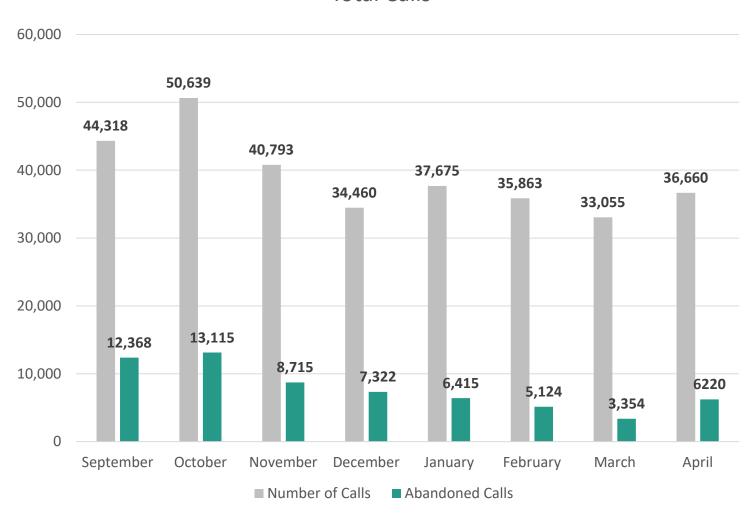

etrics**



#### Average Transactions Per Day



## **Service Center Metrics**



#### Average Wait Time



## Call Center Metrics - April



| Service       | Number<br>of Calls | Abandoned<br>Calls | Average Wait<br>Time | Average<br>Handle Time |
|---------------|--------------------|--------------------|----------------------|------------------------|
| Non-Emergency | 30,624             | 5,958              | 14:19                | 6:42                   |
| Emergency     | 6,036              | 262                | 3:46                 | 6:02                   |
| Total         | 36,660             | 6,220              | 11:45                | 6:32                   |

Longest Wait Time 38 Minutes



#### Average Wait Time





#### Average Call Handle Time





#### **Total Calls**









## Questions?