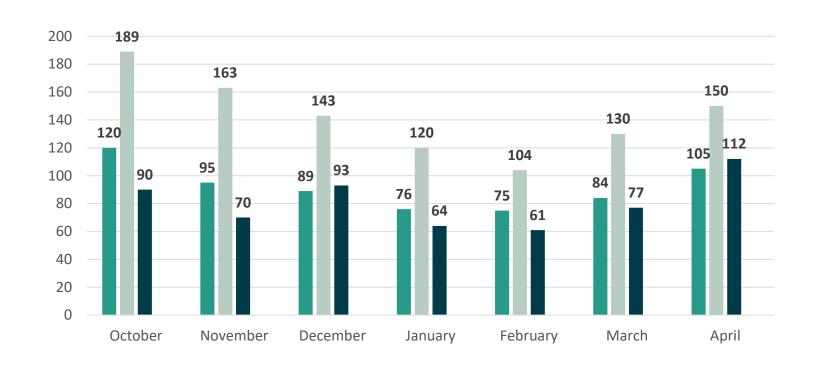

# **Customer Service – Transactions**



#### **Total Transactions by Type**



## Customer Service – System Outages



#### **System Outages**

| Date              | Outage Type     | Timeframe                   |  |
|-------------------|-----------------|-----------------------------|--|
| 4/2/19 - 4/3/19   | Portal          | Intermittent issues all day |  |
| 4/4/19            | enQuesta        | Down for 1 hour             |  |
| 4/8/19 - 4/10/19  | Portal/enQuesta | Intermittent issues all day |  |
| 4/15/19 - 4/17/19 | DivDat/enQuesta | Delayed Payment<br>Postings |  |
|                   |                 |                             |  |

### **Service Center Metrics**



## **Total Interactions by Location**



## **Service Center Metrics**



#### Average Transactions Per Day



## **Service Center Metrics**



#### Average Wait Time



## Call Center Metrics - April



| Service       | Number<br>of Calls | Abandoned<br>Calls | Average Wait<br>Time | Average<br>Handle Time |
|---------------|--------------------|--------------------|----------------------|------------------------|
| Non-Emergency | 30,624             | 5,958              | 14:19                | 6:42                   |
| Emergency     | 6,036              | 262                | 3:46                 | 6:02                   |
| Total         | 36,660             | 6,220              | 11:45                | 6:32                   |

Longest Wait Time 38 Minutes



#### Average Wait Time





#### Average Call Handle Time





#### **Total Calls**









## Questions?