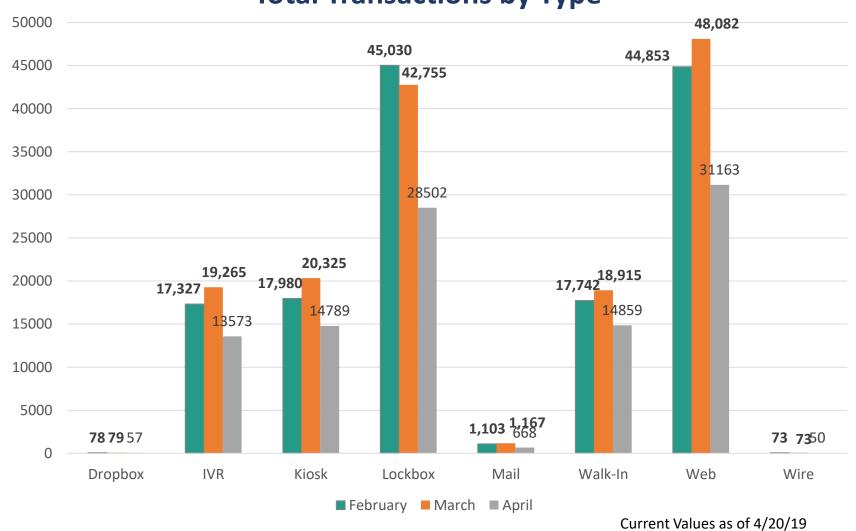

# Customer Service Metrics



## **Customer Service – Transactions**



#### **Total Transactions by Type**



## Customer Service – System Outages



#### **System Outages**

| Date              | Outage Type     | Timeframe                   |  |
|-------------------|-----------------|-----------------------------|--|
| 4/2/19 - 4/3/19   | Portal          | Intermittent issues all day |  |
| 4/4/19            | enQuesta        | Down for 1 hour             |  |
| 4/8/19 - 4/10/19  | Portal/enQuesta | Intermittent issues all day |  |
| 4/15/19 - 4/17/19 | DivDat/enQuesta | Delayed Payment<br>Postings |  |
|                   |                 |                             |  |

### **Service Center Metrics**



## **Total Interactions by Location**



## **Service Center Metrics**



#### Average Transactions Per Day



## **Service Center Metrics**



#### Average Wait Time



## Call Center Me