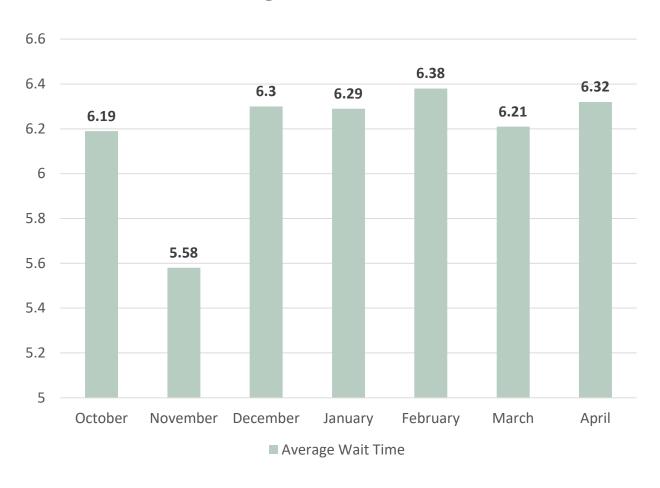

*



## **Service Center Metrics**



#### Average Transactions Per Day



## **Service Center Metrics**



#### Average Wait Time



## Call Center Metrics - April



| Service       | Number<br>of Calls | Abandoned<br>Calls | Average Wait<br>Time | Average<br>Handle Time |
|---------------|--------------------|--------------------|----------------------|------------------------|
| Non-Emergency | 30,624             | 5,958              | 14:19                | 6:42                   |
| Emergency     | 6,036              | 262                | 3:46                 | 6:02                   |
| Total         | 36,660             | 6,220              | 11:45                | 6:32                   |

Longest Wait Time 38 Minutes



#### Average Wait Time





#### Average Call Handle Time





#### **Total Calls**









## Questions?