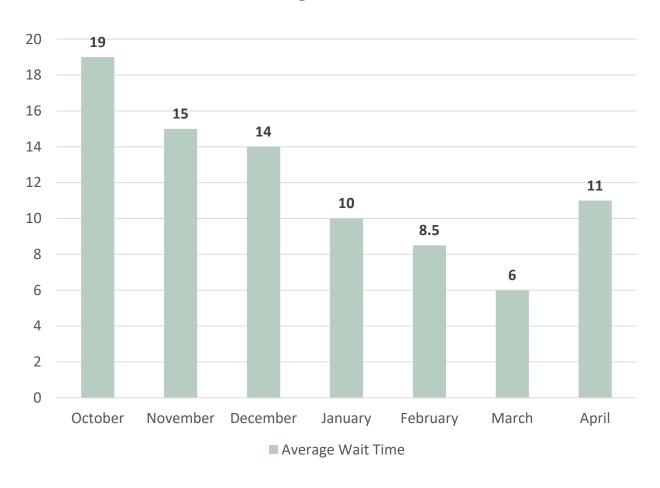

# **Total Interactions by Location**



## **Service Center Metrics**



#### Average Transactions Per Day



## **Service Center Metrics**



#### Average Wait Time



## Call Center Metrics - April



| Service       | Number<br>of Calls | Abandoned<br>Calls | Average Wait<br>Time | Average<br>Handle Time |
|---------------|--------------------|--------------------|----------------------|------------------------|
| Non-Emergency | 30,624             | 5,958              | 14:19                | 6:42                   |
| Emergency     | 6,036              | 262                | 3:46                 | 6:02                   |
| Total         | 36,660             | 6,220              | 11:45                | 6:32                   |

Longest Wait Time 38 Minutes



#### Average Wait Time





#### Average Call Handle Time





#### **Total Calls**









## Questions?