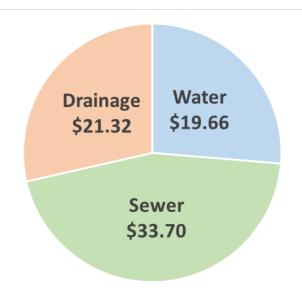

#### **Retail Residential Customer**

#### **Average Monthly Bill**

FY 2019 FY 2020

\$74.68

\$77.01