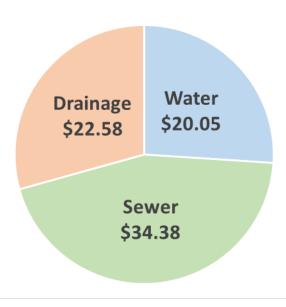

#### **Retail Residential Customer**

#### **Average Monthly Bill**

FY 2019 FY 2020

\$74.68

\$77.01