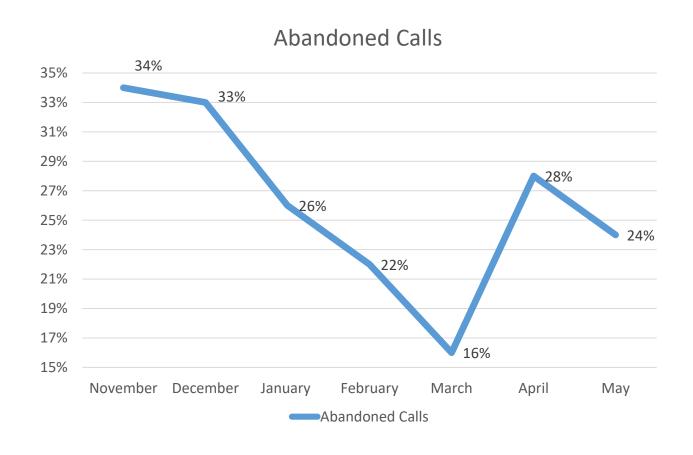

## Call Center Metrics - May

| Service       | Number<br>of Calls | Abandoned<br>Calls | Average Wait<br>Time | Average<br>Handle Time |
|---------------|--------------------|--------------------|----------------------|------------------------|
| Non-Emergency | 31.326             | 5,329              | 11:57                | 6:27                   |
| Emergency     | 5,684              | 269                | 3:37                 | 6:37                   |
| Total         | 37,010             | 5,598              | 10:02                | 6:30                   |

Current Value as of 5/31/19