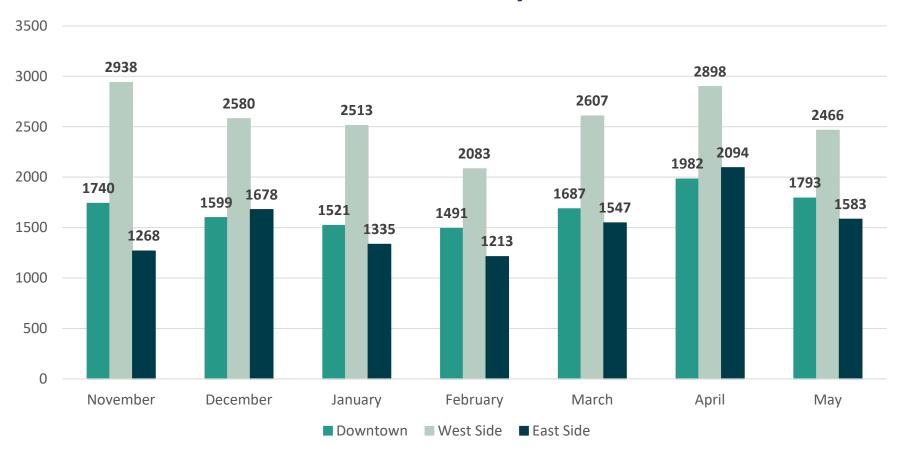

# Customer Service Metrics



### **Customer Service – Transactions**



#### **Total Transactions by Type**



## Customer Service – System Outages



#### **System Outages**

| Date            | Outage Type         | Timeframe                   |  |
|-----------------|---------------------|-----------------------------|--|
| 5/6/19 – 5/8/19 | Inovah              | Intermittent issues all day |  |
| 5/7/19          | IVR                 | 2 hour                      |  |
| 5/14/19         | enQuesta/Inovah/IVR | 1 hour                      |  |
| 5/16/19         | enQuesta/Inovah     | 45 minutes                  |  |
| 5/24/19         | enQuesta            | 30 minutes                  |  |

### **Service Center Metrics**



#### **Total Interactions by Location**



## **Service Center Metrics**



#### Average Transactions Per Day



## **Service Center Metrics**



#### Average Wait Time



## Call Center Metrics - May



| Service       | Number<br>of Calls | Abandoned<br>Calls | Average Wait<br>Time | Average<br>Handle Time |
|---------------|--------------------|--------------------|----------------------|------------------------|
| Non-Emergency | 31.326             | 5,329              | 11:57                | 6:27                   |
| Emergency     | 5,684              | 269                | 3:37                 | 6:37                   |
| Total         | 37,010             | 5,598              | 10:02                | 6:30                   |

Current Value as of 5/31/19







#### Average Wait Time





#### Average Call Handle Time