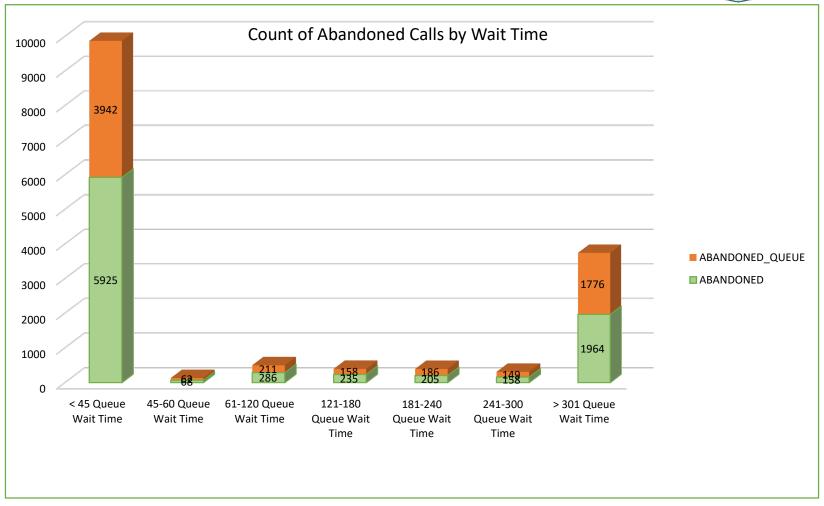

## Call Center Metrics - May

| Service       | Number<br>of Calls | Abandoned<br>Calls | Average Wait<br>Time | Average<br>Handle Time |
|---------------|--------------------|--------------------|----------------------|------------------------|
| Non-Emergency | 31.326             | 5,329              | 11:57                | 6:27                   |
| Emergency     | 5,684              | 269                | 3:37                 | 6:37                   |
| Total         | 37,010             | 5,598              | 10:02                | 6:30                   |

#### **Total Calls**