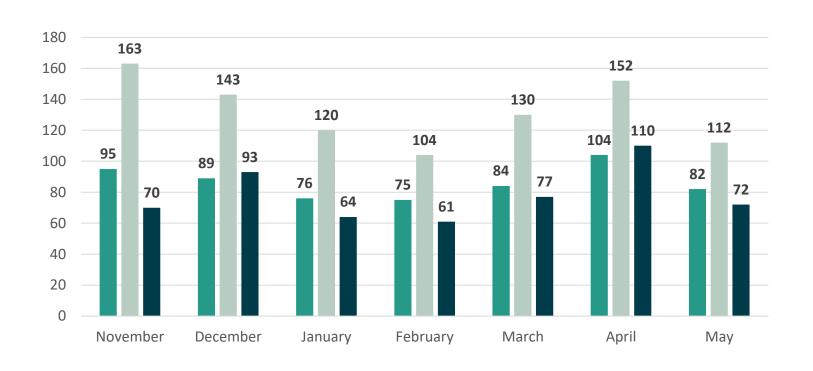

vice – Transactions**



#### **Total Transactions by Type**



## Customer Service – System Outages



#### **System Outages**

| Date            | Outage Type         | Timeframe                   |  |
|-----------------|---------------------|-----------------------------|--|
| 5/6/19 – 5/8/19 | Inovah              | Intermittent issues all day |  |
| 5/7/19          | IVR                 | 2 hour                      |  |
| 5/14/19         | enQuesta/Inovah/IVR | 1 hour                      |  |
| 5/16/19         | enQuesta/Inovah     | 45 minutes                  |  |
| 5/24/19         | enQuesta            | 30 minutes                  |  |

### **Service Center Metrics**



#### **Total Interactions by Location**



## **Service Center Metrics**



#### Average Transactions Per Day



## **Service Center Metrics**



#### Average Wait Time



## Call Center Metrics - May



| Service       | Number<br>of Calls | Abandoned<br>Calls | Average Wait<br>Time | Average<br>Handle Time |
|---------------|--------------------|--------------------|----------------------|------------------------|
| Non-Emergency | 31.326             | 5,329              | 11:57                | 6:27                   |
| Emergency     | 5,684              | 269                | 3:37                 | 6:37                   |
| Total         | 37,010             | 5,598              | 10:02                | 6:30                   |

Current Value as of 5/31/19







#### Average Wait Time





#### Average Call Handle Time





#### **Total Calls**









## Questions?