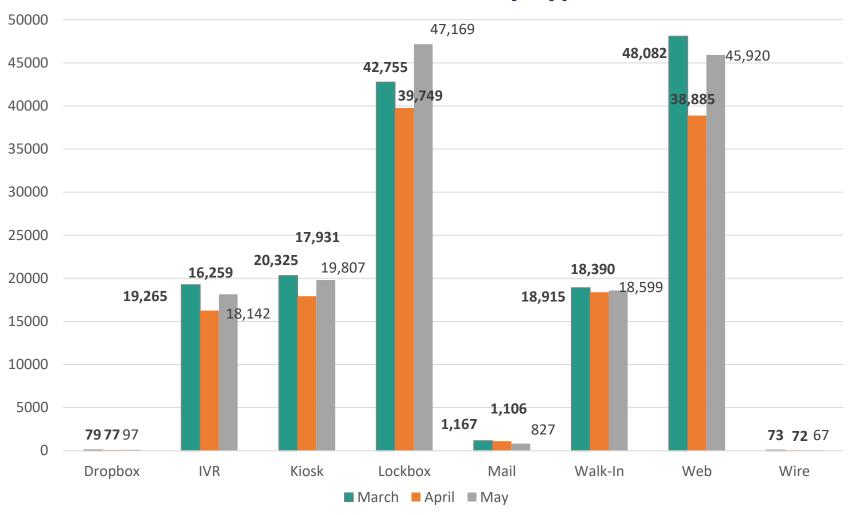

# Customer Service Metrics



### **Customer Service – Transactions**



#### **Total Transactions by Type**



## Customer Service – System Outages



#### **System Outages**

| Date            | Outage Type         | Timeframe                   |  |
|-----------------|---------------------|-----------------------------|--|
| 5/6/19 – 5/8/19 | Inovah              | Intermittent issues all day |  |
| 5/7/19          | IVR                 | 2 hour                      |  |
| 5/14/19         | enQuesta/Inovah/IVR | 1 hour                      |  |
| 5/16/19         | enQuesta/Inovah     | 45 minutes                  |  |
| 5/24/19         | enQuesta            | 30 minutes                  |  |

### **Service Center Metrics**



#### **Total Interactions by Location**



## **Service Center Metrics**



#### Average Transactions Per Day



## **Service Center Metrics**



#### Average Wait Time



#