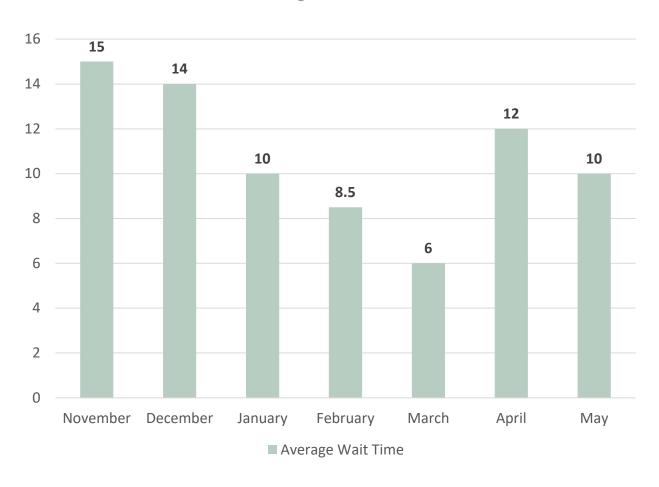

**Total Interactions by Location**



## **Service Center Metrics**



#### Average Transactions Per Day



## **Service Center Metrics**



#### Average Wait Time



## Call Center Metrics - May



| Service       | Number<br>of Calls | Abandoned<br>Calls | Average Wait<br>Time | Average<br>Handle Time |
|---------------|--------------------|--------------------|----------------------|------------------------|
| Non-Emergency | 31.326             | 5,329              | 11:57                | 6:27                   |
| Emergency     | 5,684              | 269                | 3:37                 | 6:37                   |
| Total         | 37,010             | 5,598              | 10:02                | 6:30                   |

Current Value as of 5/31/19







#### Average Wait Time





#### Average Call Handle Time





#### **Total Calls**









## Questions?