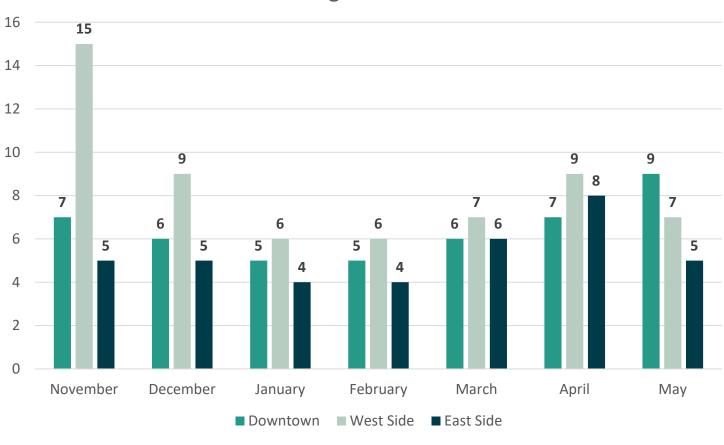

*



## Customer Service – System Outages



#### **System Outages**

| Date            | Outage Type         | Timeframe                   |  |
|-----------------|---------------------|-----------------------------|--|
| 5/6/19 – 5/8/19 | Inovah              | Intermittent issues all day |  |
| 5/7/19          | IVR                 | 2 hour                      |  |
| 5/14/19         | enQuesta/Inovah/IVR | 1 hour                      |  |
| 5/16/19         | enQuesta/Inovah     | 45 minutes                  |  |
| 5/24/19         | enQuesta            | 30 minutes                  |  |

### **Service Center Metrics**



#### **Total Interactions by Location**



## **Service Center Metrics**



#### Average Transactions Per Day



## **Service Center Metrics**



#### Average Wait Time



## Call Center Metrics - May



| Service       | Number<br>of Calls | Abandoned<br>Calls | Average Wait<br>Time | Average<br>Handle Time |
|---------------|--------------------|--------------------|----------------------|------------------------|
| Non-Emergency | 31.326             | 5,329              | 11:57                | 6:27                   |
| Emergency     | 5,684              | 269                | 3:37                 | 6:37                   |
| Total         | 37,010             | 5,598              | 10:02                | 6:30                   |

Current Value as of 5/31/19







#### Average Wait Time





#### Average Call Handle Time





#### **Total Calls**









## Questions?