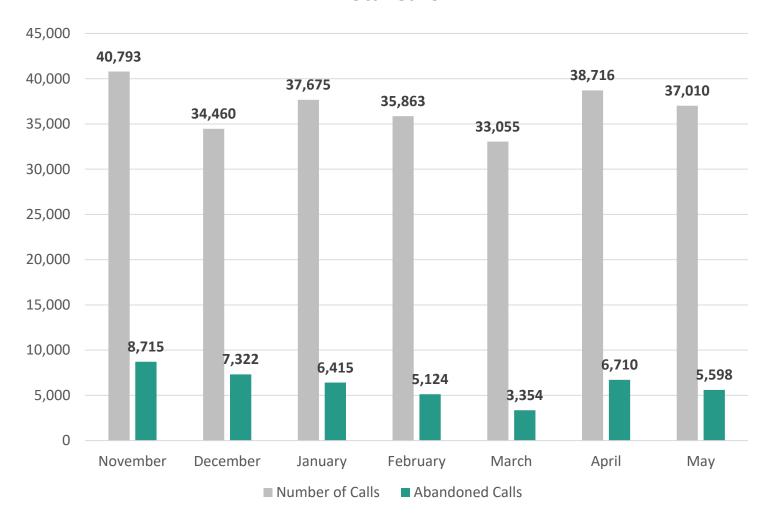

trics**



#### Average Transactions Per Day



## **Service Center Metrics**



#### Average Wait Time



## Call Center Metrics - May



| Service       | Number<br>of Calls | Abandoned<br>Calls | Average Wait<br>Time | Average<br>Handle Time |
|---------------|--------------------|--------------------|----------------------|------------------------|
| Non-Emergency | 31.326             | 5,329              | 11:57                | 6:27                   |
| Emergency     | 5,684              | 269                | 3:37                 | 6:37                   |
| Total         | 37,010             | 5,598              | 10:02                | 6:30                   |

Current Value as of 5/31/19







#### Average Wait Time





#### Average Call Handle Time





#### **Total Calls**









## Questions?