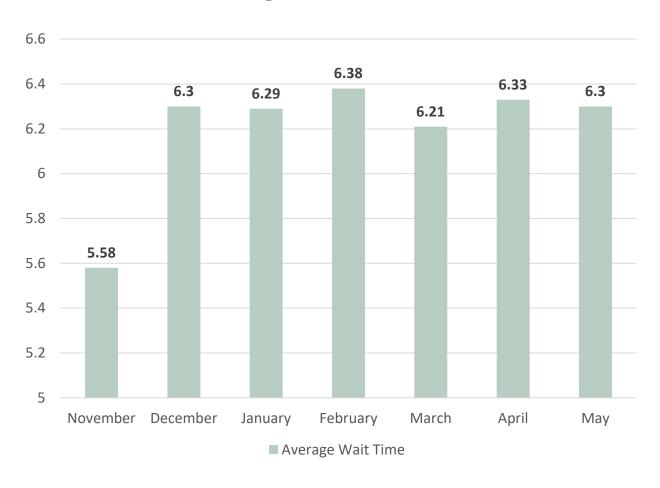

## **Service Center Metrics**



#### Average Transactions Per Day



## **Service Center Metrics**



#### Average Wait Time



## Call Center Metrics - May



| Service       | Number<br>of Calls | Abandoned<br>Calls | Average Wait<br>Time | Average<br>Handle Time |
|---------------|--------------------|--------------------|----------------------|------------------------|
| Non-Emergency | 31.326             | 5,329              | 11:57                | 6:27                   |
| Emergency     | 5,684              | 269                | 3:37                 | 6:37                   |
| Total         | 37,010             | 5,598              | 10:02                | 6:30                   |

Current Value as of 5/31/19







#### Average Wait Time





#### Average Call Handle Time





#### **Total Calls**









## Questions?