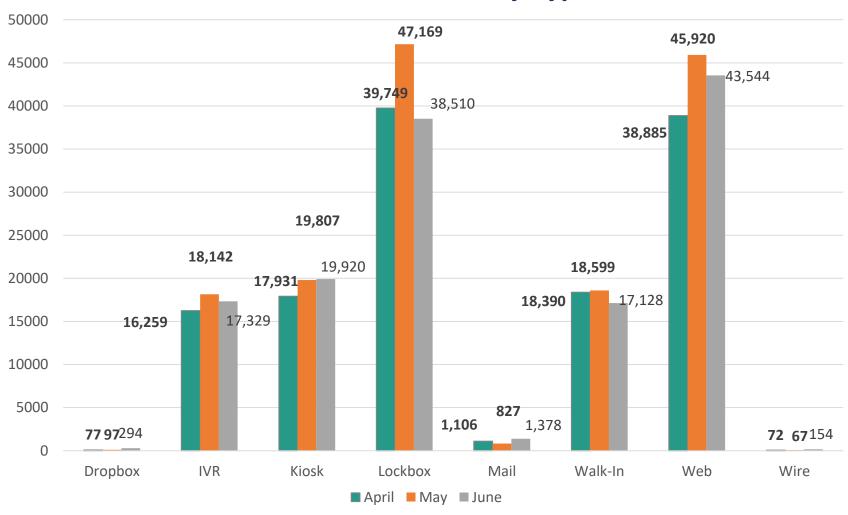

# Customer Service Metrics



#### **Customer Service – Transactions**



#### **Total Transactions by Type**



# Customer Service – System Outages



#### **System Outages**

| Date    | Outage Type                   | Timeframe                   |
|---------|-------------------------------|-----------------------------|
| 6/13/19 | Inovah/Kiosk/CS Web<br>Portal | Intermittent issues all day |
| 6/25/19 | Inovah                        | Down for 10 minutes         |
| 6/26/19 | CS Web Portal                 | Down for 2.5 hours          |

### **Service Center Metrics**



#### **Total Interactions by Location**



## **Service Center Metrics**



#### Average Transactions Per Day



■ Downtown ■ West Side ■ East Side

# **Service Center Metrics**



#### Average Wait Time



# Call Center Metrics - June



| Service       | Number<br>of Calls | Abandoned<br>Calls | Average Wait<br>Time | Average