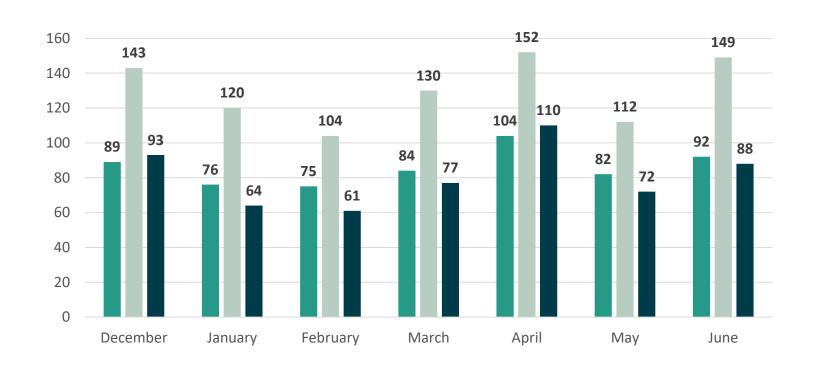

## **Service Center Metrics**

#### Average Transactions Per Day

■ Downtown ■ West Side ■ East Side