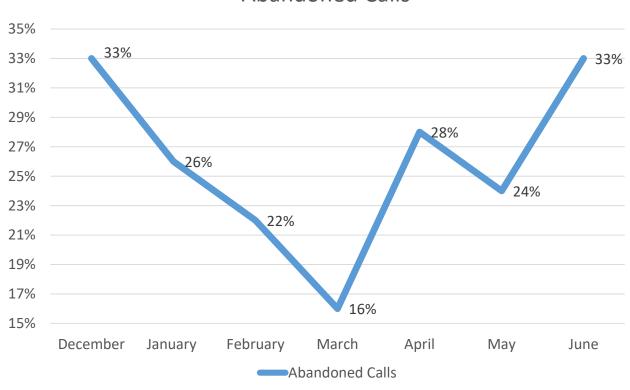

West Side ■ East Side

# **Service Center Metrics**



#### Average Wait Time



# Call Center Metrics - June



| Service       | Number<br>of Calls | Abandoned<br>Calls | Average Wait<br>Time | Average<br>Handle Time |
|---------------|--------------------|--------------------|----------------------|------------------------|
| Non-Emergency | 33,864             | 7,582              | 17:42                | 6:40                   |
| Emergency     | 3,597              | 160                | 3:18                 | 6:32                   |
| Total         | 37,461             | 7,742              | 15:23                | 6:38                   |

Current Value as of 6/30/19



#### Average Wait Time





#### Average Call Handle Time





#### **Total Calls**





#### **Abandoned Calls**





# Questions?