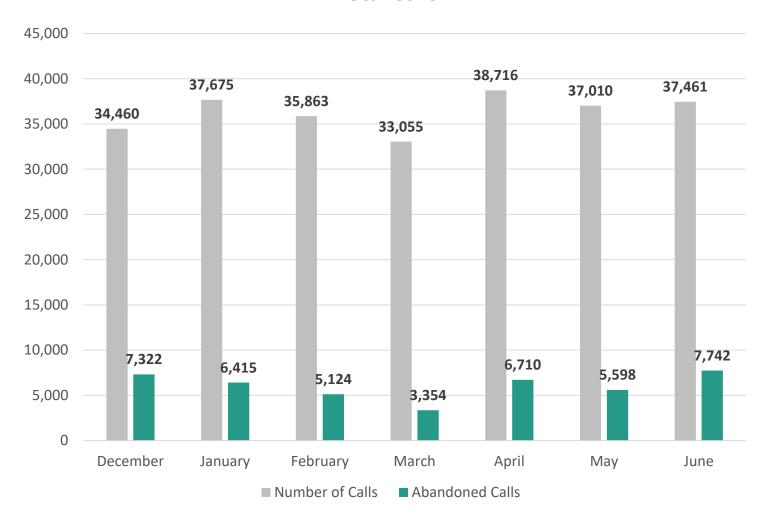

tions Per Day



■ Downtown ■ West Side ■ East Side

# **Service Center Metrics**



#### Average Wait Time



# Call Center Metrics - June



| Service       | Number<br>of Calls | Abandoned<br>Calls | Average Wait<br>Time | Average<br>Handle Time |
|---------------|--------------------|--------------------|----------------------|------------------------|
| Non-Emergency | 33,864             | 7,582              | 17:42                | 6:40                   |
| Emergency     | 3,597              | 160                | 3:18                 | 6:32                   |
| Total         | 37,461             | 7,742              | 15:23                | 6:38                   |

Current Value as of 6/30/19



#### Average Wait Time





#### Average Call Handle Time





#### **Total Calls**





#### **Abandoned Calls**





# Questions?