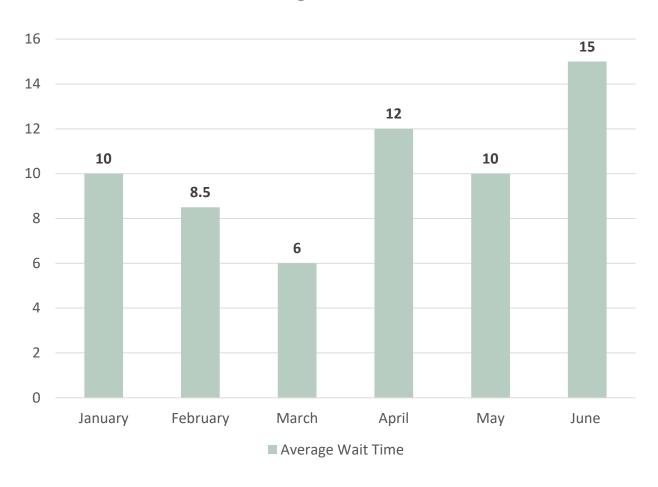

on**



## **Service Center Metrics**



#### Average Transactions Per Day



■ Downtown ■ West Side ■ East Side

# **Service Center Metrics**



#### Average Wait Time



# Call Center Metrics - June



| Service       | Number<br>of Calls | Abandoned<br>Calls | Average Wait<br>Time | Average<br>Handle Time |
|---------------|--------------------|--------------------|----------------------|------------------------|
| Non-Emergency | 33,864             | 7,582              | 17:42                | 6:40                   |
| Emergency     | 3,597              | 160                | 3:18                 | 6:32                   |
| Total         | 37,461             | 7,742              | 15:23                | 6:38                   |

Current Value as of 6/30/19



#### Average Wait Time





#### Average Call Handle Time





#### **Total Calls**





#### **Abandoned Calls**





# Questions?