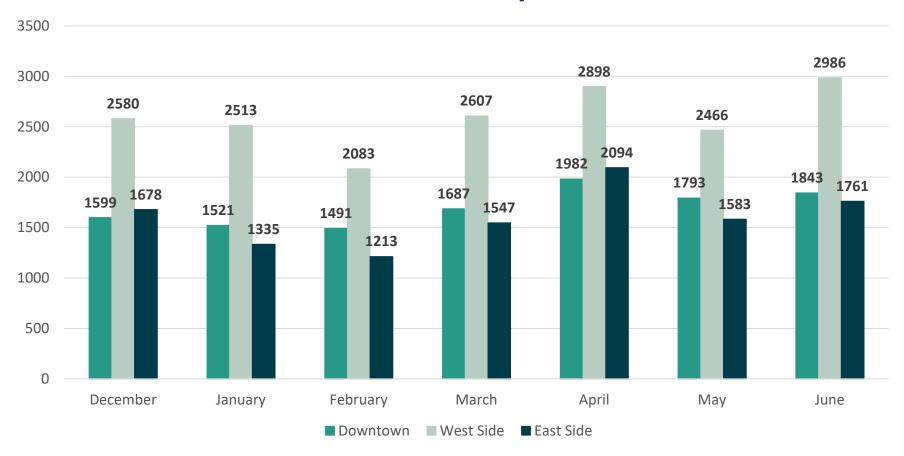

# Customer Service Metrics



#### **Customer Service – Transactions**



#### **Total Transactions by Type**



# Customer Service – System Outages



#### **System Outages**

| Date    | Outage Type                   | Timeframe                   |
|---------|-------------------------------|-----------------------------|
| 6/13/19 | Inovah/Kiosk/CS Web<br>Portal | Intermittent issues all day |
| 6/25/19 | Inovah                        | Down for 10 minutes         |
| 6/26/19 | CS Web Portal                 | Down for 2.5 hours          |

### **Service Center Metrics**



#### **Total Interactions by Location**



## **Service Center Metrics**



#### Average Transactions Per Day



■ Downtown ■ West Side ■ East Side

# **Service Center Metrics**



#### Average Wait Time



# Call Center Metrics - June



| Service       | Number<br>of Calls | Abandoned<br>Calls | Average Wait<br>Time | Average<br>Handle Time |
|---------------|--------------------|--------------------|----------------------|------------------------|
| Non-Emergency | 33,864             | 7,582              | 17:42                | 6:40                   |
| Emergency     | 3,597              | 160                | 3:18                 | 6:32                   |
| Total         | 37,461             | 7,742              | 15:23                | 6:38                   |

Current Value as of 6/30/19



#### Average Wait Time





##