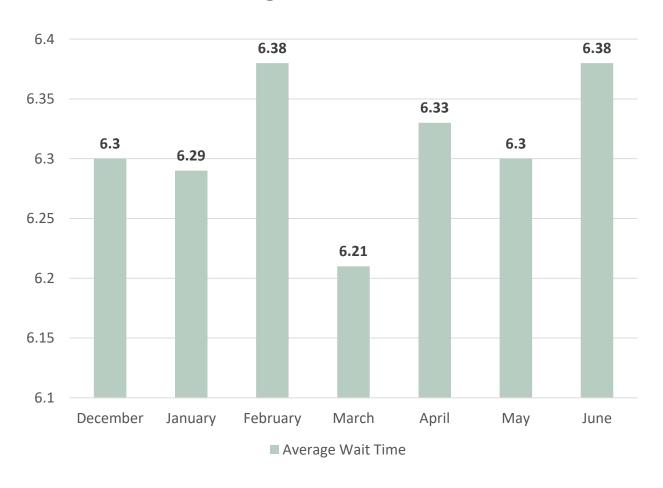

**



#### Average Transactions Per Day



■ Downtown ■ West Side ■ East Side

# **Service Center Metrics**



#### Average Wait Time



# Call Center Metrics - June



| Service       | Number<br>of Calls | Abandoned<br>Calls | Average Wait<br>Time | Average<br>Handle Time |
|---------------|--------------------|--------------------|----------------------|------------------------|
| Non-Emergency | 33,864             | 7,582              | 17:42                | 6:40                   |
| Emergency     | 3,597              | 160                | 3:18                 | 6:32                   |
| Total         | 37,461             | 7,742              | 15:23                | 6:38                   |

Current Value as of 6/30/19



#### Average Wait Time





#### Average Call Handle Time





#### **Total Calls**





#### **Abandoned Calls**





# Questions?