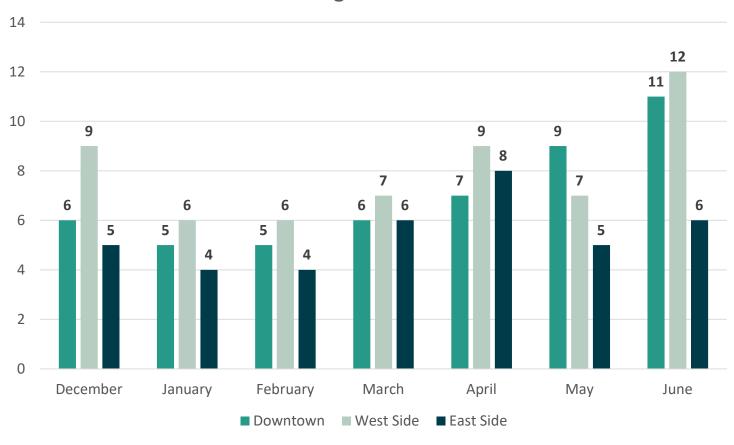

# Customer Service Metrics



#### **Customer Service – Transactions**



#### **Total Transactions by Type**



# Customer Service – System Outages



#### **System Outages**

| Date    | Outage Type                   | Timeframe                   |
|---------|-------------------------------|-----------------------------|
| 6/13/19 | Inovah/Kiosk/CS Web<br>Portal | Intermittent issues all day |
| 6/25/19 | Inovah                        | Down for 10 minutes         |
| 6/26/19 | CS Web Portal                 | Down for 2.5 hours          |

### **Service Center Metrics**



#### **Total Interactions by Location**



## **Service Center Metrics**



#### Average Transactions Per Day



■ Downtown ■ West Side ■ East Side

# **Service Center Metrics**



#### Average Wait Time



# Call Center Metrics - June



| Service       | Number<br>of Calls | Abandoned<br>Calls | Average Wait<br>Time | Average<br>Handle Time |
|---------------|--------------------|--------------------|----------------------|------------------------|
| Non-Emergency | 33,864             | 7,582              | 17:42                | 6:40                   |
| Emergency     | 3,597              | 160                | 3:18                 | 6:32                   |
| Total         | 37,461             | 7,742              | 15:23                | 6:38                   |

Current Value as of 6/30/19



#### Average Wait Time





#### Average Call Handle Time





#### **Total Calls**





#### **Abandoned Calls**





# Questions?