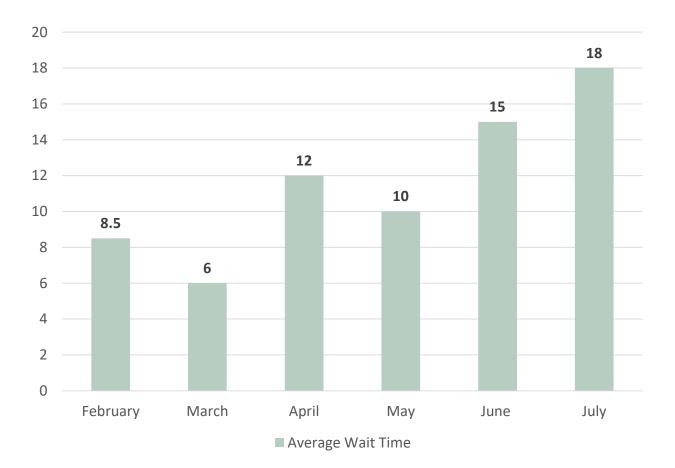

s out of the<br>queue |





### **Total Interactions by Location**



### **Service Center Metrics**



#### Average Transactions Per Day





### **Service Center Metrics**



#### Average Wait Time





| Service       | Number<br>of Calls | Abandoned<br>Calls | Average Wait<br>Time | Average<br>Handle Time |
|---------------|--------------------|--------------------|----------------------|------------------------|
| Non-Emergency | 40,491             | 10,213             | 21:25                | 7:00                   |
| Emergency     | 4,403              | 232                | 3:40                 | 6:19                   |
| Total         | 44,894             | 10,445             | 18:16                | 6:53                   |

# **Call Center Metrics**



#### Average Wait Time



# **Call Center Metrics**



#### Average Call Handle Time



# **Call Center Metrics**



50,000 44,894 45,000 38,716 40,000 37,461 37,010 35,863 35,000 33,055 30,000 25,000 20,000 15,000 10,445 10,000 7,742 6,710 5,598 5,124 3,354 5,000 0 February March April July May June Number of Calls Abandoned Calls

#### **Total Calls**







#### Abandoned Calls



# Questions?