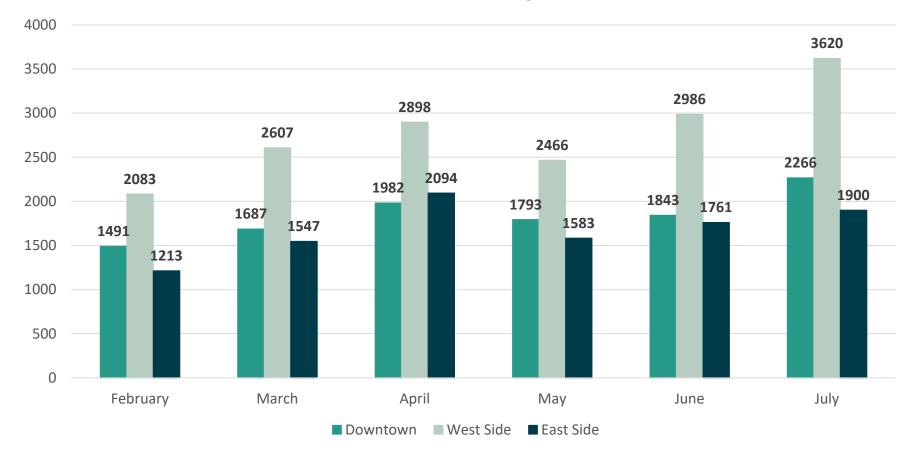

# Customer Service Metrics



## **Customer Service – Transactions**



### **Total Transactions by Type**



2



### **System Outages**

| Date          | Outage Type | Timeframe                                                  |
|---------------|-------------|------------------------------------------------------------|
| 7/10 and 7/31 | Zipwire     | System logged all users<br>and callers out of the<br>queue |





### **Total Interactions by Location**



### **Service Center Metrics**



#### Average Transactions Per Day





### **Service Center Metrics**



#### Average Wait Time





| Service       | Number<br>of Calls | Abandoned<br>Calls | Average Wait<br>Time | Average<br>Handle Time |
|---------------|--------------------|--------------------|----------------------|------------------------|
| Non-Emergency | 40,491             | 10,213             | 21:25                | 7:00                   |
| Emergency     | 4,403              | 232                | 3:40                 | 6:19                   |
| Total         | 44,894             | 10,445             | 18:16                | 6:53                   |

# **Call Center Metrics**



#### Average Wait Time



# **Call Center Metrics**



#### Average Call Handle Time



# **C