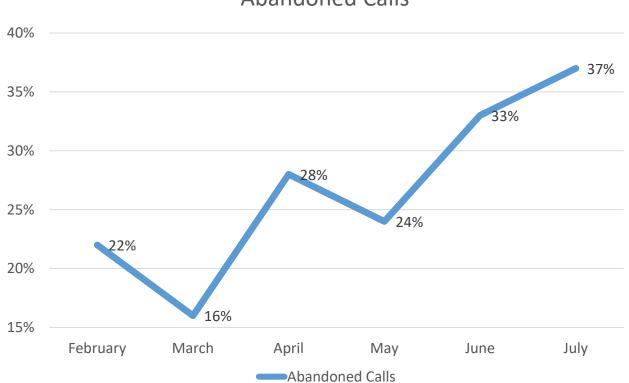

# **Call Center Metrics**

50,000 44,894 45,000 38,716 40,000 37,461 37,010 35,863 35,000 33,055 30,000 25,000 20,000 15,000 10,445 10,000 7,742 6,710 5,598 5,124 3,354 5,000 0 February March April July May June Number of Calls Abandoned Calls

#### Abandoned Calls