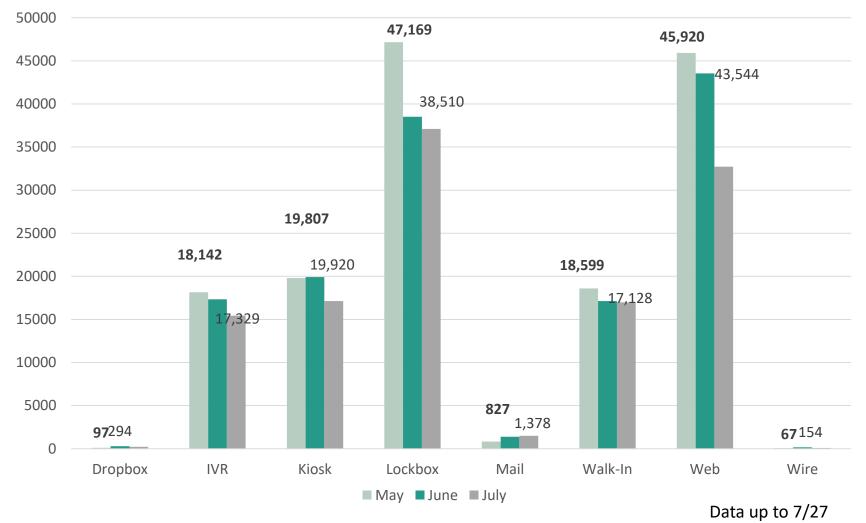

# Customer Service Metrics



## **Customer Service – Transactions**



### **Total Transactions by Type**



2



### **System Outages**

| Date          | Outage Type | Timeframe                                                  |
|---------------|-------------|------------------------------------------------------------|
| 7/10 and 7/31 | Zipwire     | System logged all users<br>and callers out of the<br>queue |





### **Total Interactions by Location**



### **Service Center Metrics**



#### Average Transactions Per Day





### **Service Center Metrics**



#### Average Wait Time





| Service       | Number<br>of Calls | Abandoned<br>Calls | Average Wait<br>Time | Average<br>Handle Time |
|---------------|--------------------|--------------------|----------------------|------------------------|
| Non-Emergency | 40,491             | 10,213             | 21:25                | 7:00