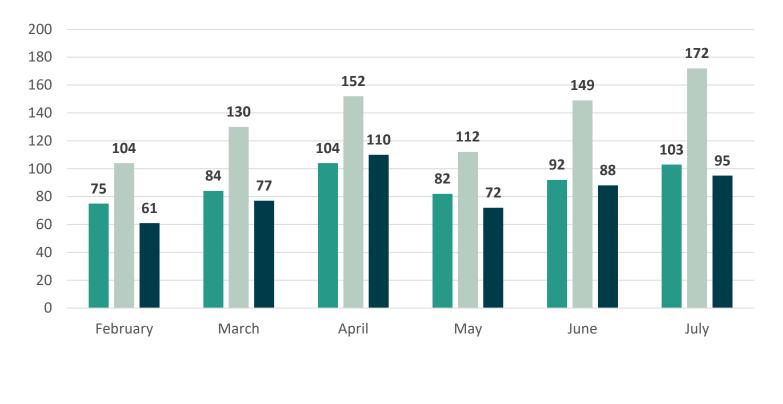

# Customer Service Metrics



## **Customer Service – Transactions**



### **Total Transactions by Type**



2



### **System Outages**

| Date          | Outage Type | Timeframe                                                  |
|---------------|-------------|------------------------------------------------------------|
| 7/10 and 7/31 | Zipwire     | System logged all users<br>and callers out of the<br>queue |





### **Total Interactions by Location**



### **Service Center Metrics**



#### Average Transactions Per Day





### **Service Center Metrics**



#### Average Wait Time





| Service       | Number<br>of Calls | Abandoned<br>Calls | Average Wait<br>Time | Average<br>Handle Time |
|---------------|--------------------|--------------------|----------------------|------------------------|
| Non-Emergency | 40,491             | 10,213             | 21:25                | 7:00                   |
| Emergency     | 4,403              | 232                | 3:40                 | 6:19                   |
| Total         | 44,894             | 10,445             | 18:16                | 6:53                   |

# **Call Center Metrics**



#### Average Wait Time



# **Call Center Metrics**



#### Average Call Handle Time



# **Call Center Metrics**



50,000 44,894 45,000 38,716 40,000 37,461 37,01