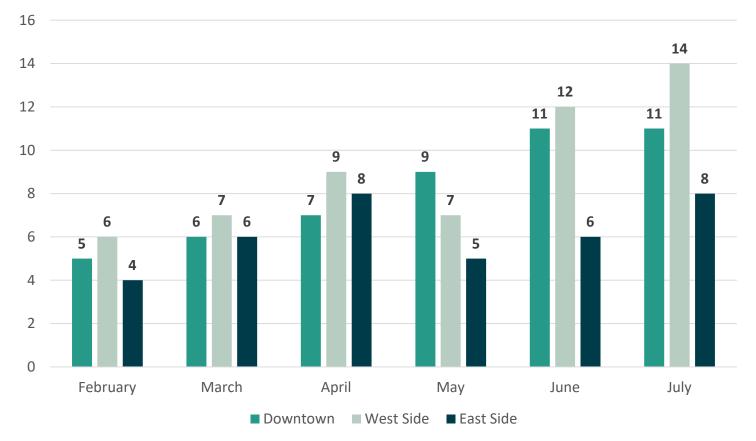

### **Service Center Metrics**

#### Average Wait Time

| Service       | Number<br>of Calls | Abandoned<br>Calls | Average Wait<br>Time | Average<br>Handle Time |
|---------------|--------------------|--------------------|----------------------|------------------------|
| Non-Emergency | 40,491             | 10,213             | 21:25                | 7:00                   |
| Emergency     | 4,403              | 232                | 3:40                 | 6:19                   |
| Total         | 44,894             | 10,445             | 18:16                | 6:53                   |