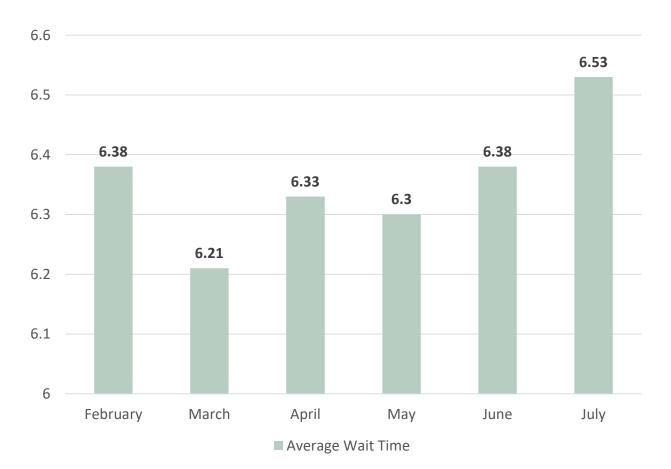

ion**



### **Service Center Metrics**



#### Average Transactions Per Day





### **Service Center Metrics**



#### Average Wait Time





| Service       | Number<br>of Calls | Abandoned<br>Calls | Average Wait<br>Time | Average<br>Handle Time |
|---------------|--------------------|--------------------|----------------------|------------------------|
| Non-Emergency | 40,491             | 10,213             | 21:25                | 7:00                   |
| Emergency     | 4,403              | 232                | 3:40                 | 6:19                   |
| Total         | 44,894             | 10,445             | 18:16                | 6:53                   |

# **Call Center Metrics**



#### Average Wait Time



# **Call Center Metrics**



#### Average Call Handle Time



# **Call Center Metrics**



50,000 44,894 45,000 38,716 40,000 37,461 37,010 35,863 35,000 33,055 30,000 25,000 20,000 15,000 10,445 10,000 7,742 6,710 5,598 5,124 3,354 5,000 0 February March April July May June Number of Calls Abandoned Calls

#### **Total Calls**







#### Abandoned Calls



# Questions?