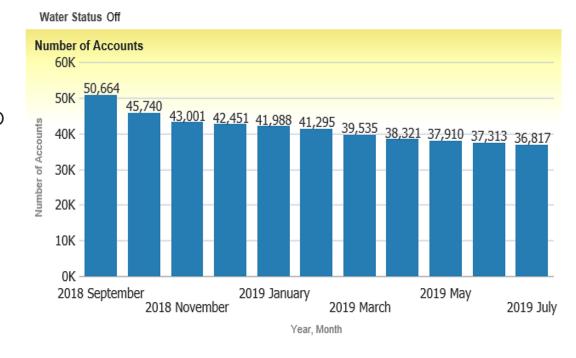

## NON-AMI ACCOUNT IDENTIFICATION AND REPLACEMENT

- WORKING WITH THE DETROIT LAND BANK IN IDENTIFYING BUYERS OF PROPERTY IN THEIR INVENTORY.
- PROCESSED 16,817 PREVIOUSLY UNREPORTED DEMOLISHED STRUCTURES THROUGH THE DEMOLITION CLEAN UP PROJECT.
- REDUCED NON-AMI ACCOUNTS THROUGH DATA CLEAN UP AND METER INSTALLATION FROM 50,664 IN SEPTEMBER 2018 TO 36,817 IN JULY 2019.

#### Non AMR Trend Water Off

Time run: 8/29/2019