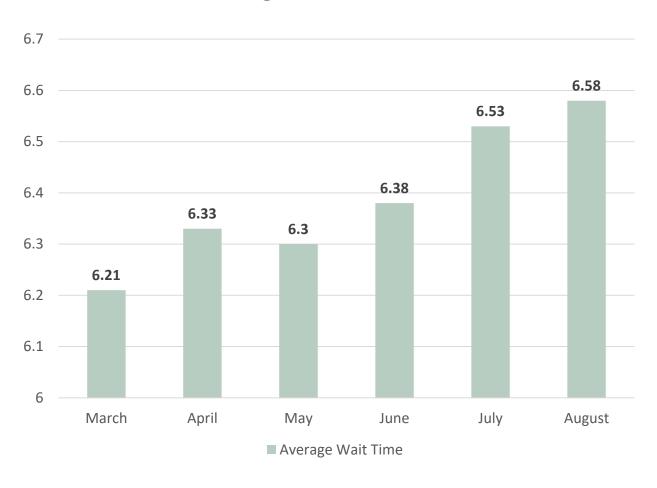

### **Service Center Metrics**



#### Average Transactions Per Day



■ Downtown ■ West Side ■ East Side

## **Service Center Metrics**



#### Average Wait Time





| Service       | Number<br>of Calls | Abandoned<br>Calls | Average Wait<br>Time | Average<br>Handle Time |
|---------------|--------------------|--------------------|----------------------|------------------------|
| Non-Emergency | 43,525             | 12,360             | 26:02                | 7:04                   |
| Emergency     | 4,016              | 245                | 3:42                 | 6:25                   |
| Total         | 47,541             | 12,605             | 22:23                | 6:58                   |

Longest Wait Time 58 minutes



#### Average Wait Time





#### Average Call Handle Time





#### **Total Calls**





#### **Abandoned Calls**





# Questions?