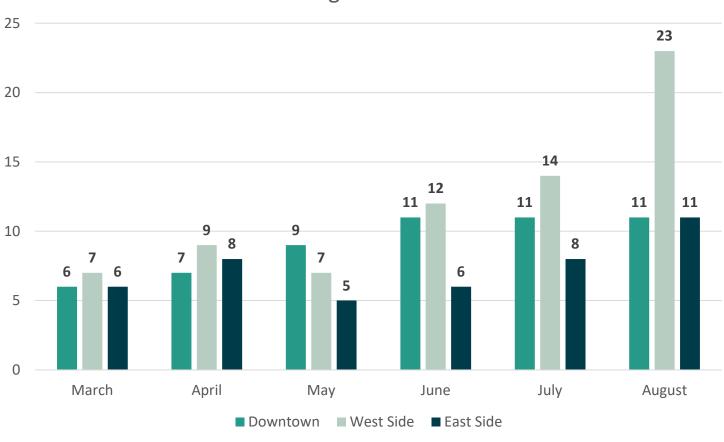

## **Service Center Metrics**

#### Average Wait Time

| Service       | Number<br>of Calls | Abandoned<br>Calls | Average Wait<br>Time | Average<br>Handle Time |
|---------------|--------------------|--------------------|----------------------|------------------------|
| Non-Emergency | 43,525             | 12,360             | 26:02                | 7:04                   |
| Emergency     | 4,016              | 245                | 3:42                 | 6:25                   |
| Total         | 47,541             | 12,605             | 22:23                | 6:58                   |