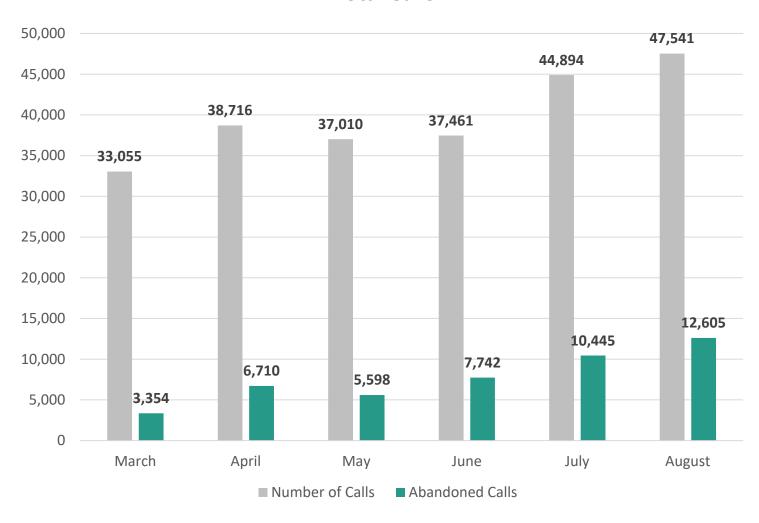

cs**



#### Average Transactions Per Day



■ Downtown ■ West Side ■ East Side

## **Service Center Metrics**



#### Average Wait Time





| Service       | Number<br>of Calls | Abandoned<br>Calls | Average Wait<br>Time | Average<br>Handle Time |
|---------------|--------------------|--------------------|----------------------|------------------------|
| Non-Emergency | 43,525             | 12,360             | 26:02                | 7:04                   |
| Emergency     | 4,016              | 245                | 3:42                 | 6:25                   |
| Total         | 47,541             | 12,605             | 22:23                | 6:58                   |

Longest Wait Time 58 minutes



#### Average Wait Time





#### Average Call Handle Time





#### **Total Calls**





#### **Abandoned Calls**





# Questions?