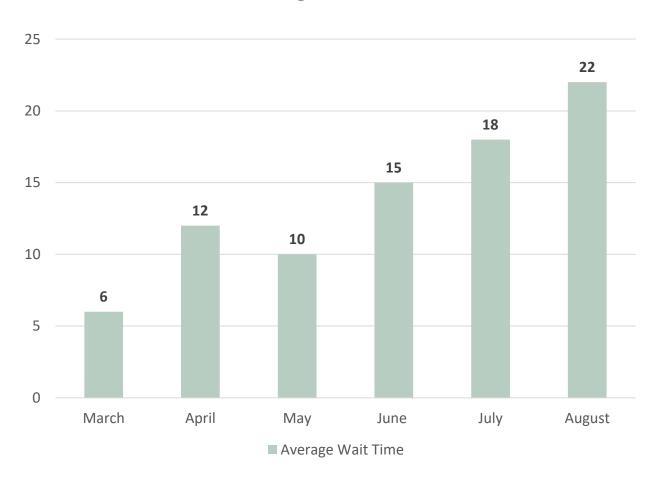

otal Interactions by Location**



### **Service Center Metrics**



#### Average Transactions Per Day



■ Downtown ■ West Side ■ East Side

## **Service Center Metrics**



#### Average Wait Time





| Service       | Number<br>of Calls | Abandoned<br>Calls | Average Wait<br>Time | Average<br>Handle Time |
|---------------|--------------------|--------------------|----------------------|------------------------|
| Non-Emergency | 43,525             | 12,360             | 26:02                | 7:04                   |
| Emergency     | 4,016              | 245                | 3:42                 | 6:25                   |
| Total         | 47,541             | 12,605             | 22:23                | 6:58                   |

Longest Wait Time 58 minutes



#### Average Wait Time





#### Average Call Handle Time





#### **Total Calls**





#### **Abandoned Calls**





# Questions?