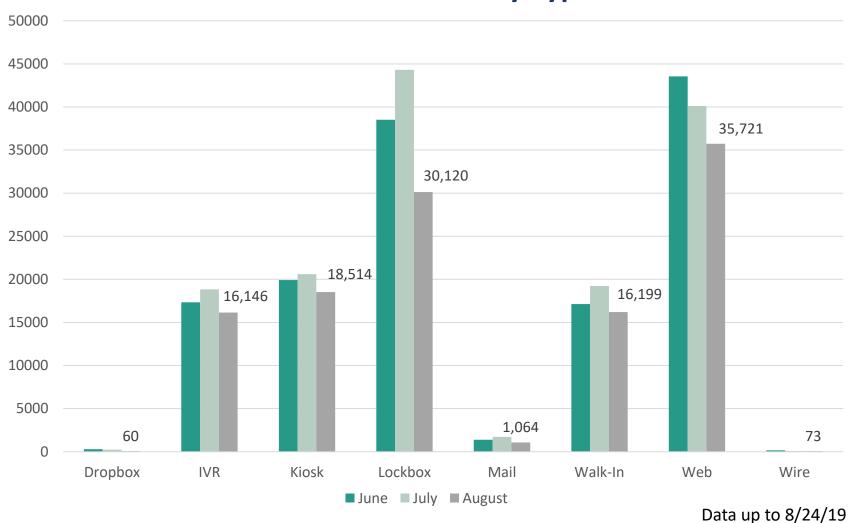

# Customer Service Metrics



#### **Customer Service – Transactions**



#### **Total Transactions by Type**



# Customer Service – System Outages



#### **System Outages**

| Date | Outage Type | Timeframe |
|------|-------------|-----------|
|      |             |           |

#### **Service Center Metrics**



#### **Total Interactions by Location**



### **Service Center Metrics**



#### Average Transactions Per Day



■ Downtown ■ West Side ■ East Side

## **Service Center Metrics**



#### Average Wait Time





| Service       | Number<br>of Calls | Abandoned<br>Calls | Average Wait<br>Time | Average<br>Handle Time |
|---------------|--------------------|--------------------|----------------------|------------------------|
| Non-Emergency | 43,525             | 12,360             | 26:02                | 7:04                   |
| Emergency     | 4,016              | 245