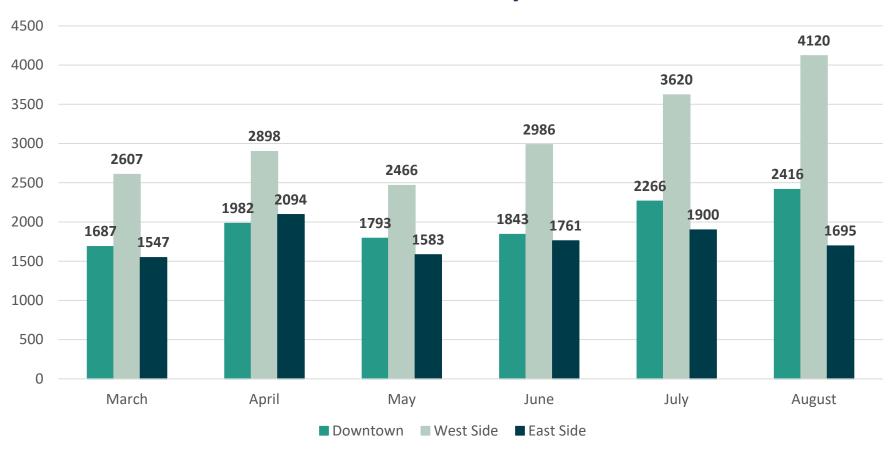

# Customer Service Metrics



#### **Customer Service – Transactions**



#### **Total Transactions by Type**



# Customer Service – System Outages



#### **System Outages**

| Date | Outage Type | Timeframe |
|------|-------------|-----------|
|      |             |           |

#### **Service Center Metrics**



#### **Total Interactions by Location**



### **Service Center Metrics**



#### Average Transactions Per Day



■ Downtown ■ West Side ■ East Side

## **Service Center Metrics**



#### Average Wait Time





| Service       | Number<br>of Calls | Abandoned<br>Calls | Average Wait<br>Time | Average<br>Handle Time |
|---------------|--------------------|--------------------|----------------------|------------------------|
| Non-Emergency | 43,525             | 12,360             | 26:02                | 7:04                   |
| Emergency     | 4,016              | 245                | 3:42                 | 6:25                   |
| Total         | 47,541             | 12,605             | 22:23                | 6:58                   |

Longest Wait Time 58 minutes



#### Average Wait Time





#### Average Call Handle Time