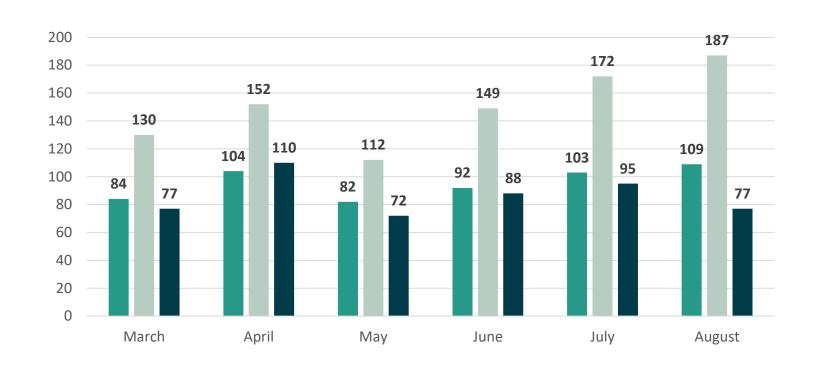

### **Service Center Metrics**

#### Average Transactions Per Day

■ Downtown ■ West Side ■ East Side