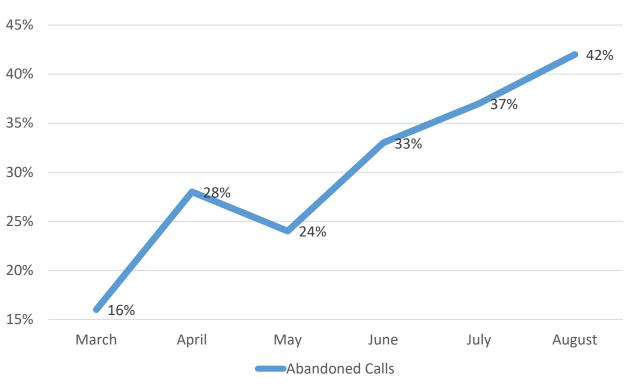

ons Per Day



■ Downtown ■ West Side ■ East Side

## **Service Center Metrics**



#### Average Wait Time





| Service       | Number<br>of Calls | Abandoned<br>Calls | Average Wait<br>Time | Average<br>Handle Time |
|---------------|--------------------|--------------------|----------------------|------------------------|
| Non-Emergency | 43,525             | 12,360             | 26:02                | 7:04                   |
| Emergency     | 4,016              | 245                | 3:42                 | 6:25                   |
| Total         | 47,541             | 12,605             | 22:23                | 6:58                   |

Longest Wait Time 58 minutes



#### Average Wait Time





#### Average Call Handle Time





#### **Total Calls**





#### **Abandoned Calls**





# Questions?