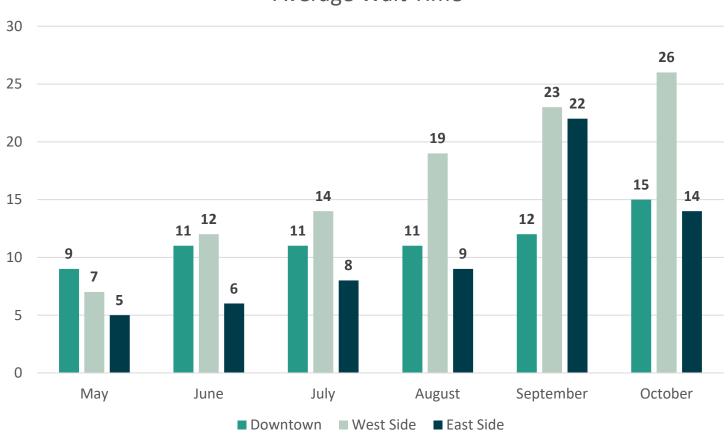

#### Average Wait Time

| Service       | Number<br>of Calls | Abandoned<br>Calls | Average Wait<br>Time | Average<br>Handle Time |
|---------------|--------------------|--------------------|----------------------|------------------------|
| Non-Emergency | 42,735             | 10,084             | 21:43                | 7:09                   |
| Emergency     | 3,441              | 154                | 3:23                 | 6:15                   |
| Total         | 46,176             | 10,238             | 19:10                | 7:02                   |