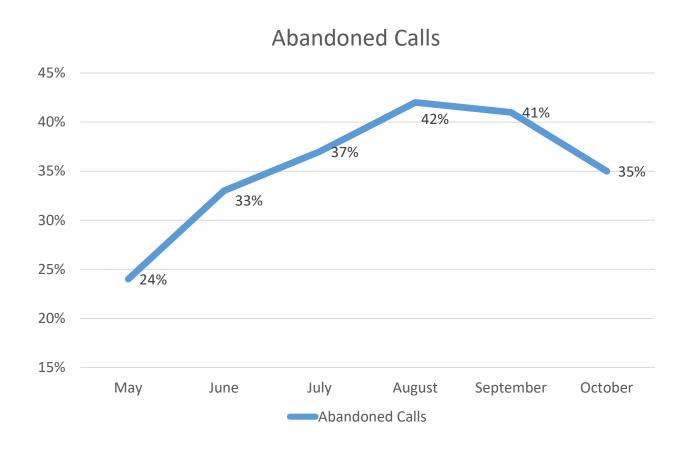

### Average Transactions Per Day



■ Downtown ■ West Side ■ East Side

### **Service Center Metrics**



#### Average Wait Time





| Service       | Number<br>of Calls | Abandoned<br>Calls | Average Wait<br>Time | Average<br>Handle Time |
|---------------|--------------------|--------------------|----------------------|------------------------|
| Non-Emergency | 42,735             | 10,084             | 21:43                | 7:09                   |
| Emergency     | 3,441              | 154                | 3:23                 | 6:15                   |
| Total         | 46,176             | 10,238             | 19:10                | 7:02                   |

Longest Wait Time 49 minutes\*\*



#### Average Wait Time





#### Average Call Handle Time





#### **Total Calls**









# Questions?