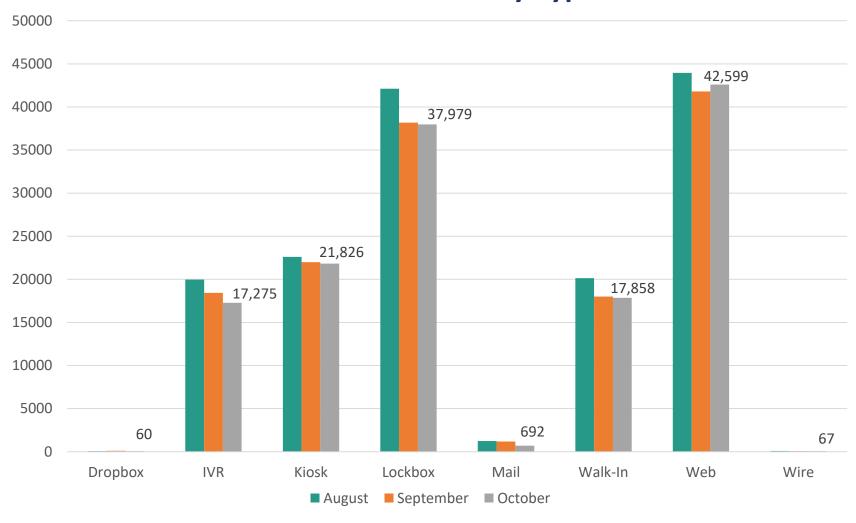

# Customer Service Metrics



#### **Customer Service – Transactions**



#### **Total Transactions by Type**



# Customer Service – System Outages/Issues



| Date                   | Outage Type                     | Timeframe                |  |
|------------------------|---------------------------------|--------------------------|--|
| 10/3/19 &<br>10/4/19   | IVR Issues                      | All Day                  |  |
| 10/7/19                | Intermittent IVR Issues All Day |                          |  |
| 10/15/19               | Enquesta/Inovah/DivDat          | ta/Inovah/DivDat 4 hours |  |
| 10/24/19 &<br>10/25/19 | Intermittent IVR Issues All Day |                          |  |
| 10/28/19               | Intermittent IVR<br>Issues      | All Day                  |  |

#### **Service Center Metrics**



#### **Total Interactions by Location**



#### **Service Center Metrics**



#