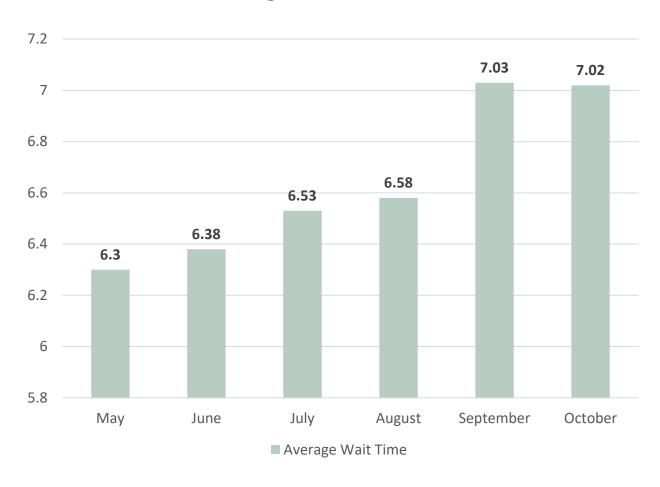

*Service Center Metrics**



#### Average Transactions Per Day



■ Downtown ■ West Side ■ East Side

### **Service Center Metrics**



#### Average Wait Time





| Service       | Number<br>of Calls | Abandoned<br>Calls | Average Wait<br>Time | Average<br>Handle Time |
|---------------|--------------------|--------------------|----------------------|------------------------|
| Non-Emergency | 42,735             | 10,084             | 21:43                | 7:09                   |
| Emergency     | 3,441              | 154                | 3:23                 | 6:15                   |
| Total         | 46,176             | 10,238             | 19:10                | 7:02                   |

Longest Wait Time 49 minutes\*\*



#### Average Wait Time





#### Average Call Handle Time





#### **Total Calls**









# Questions?