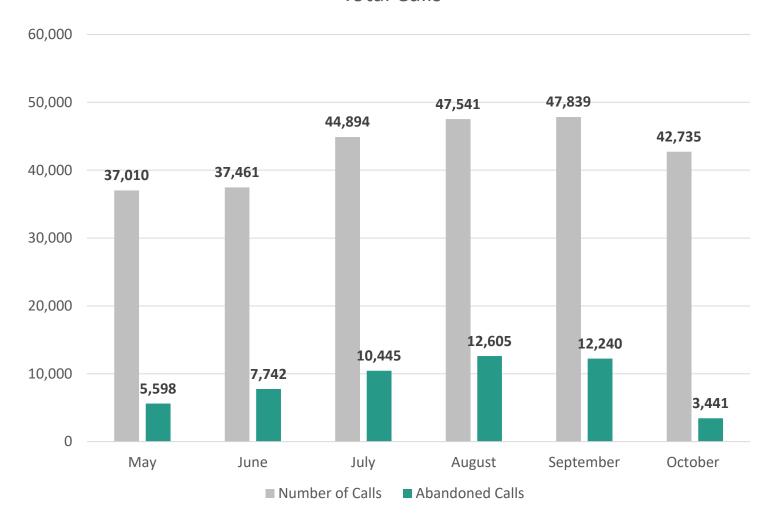

#### Average Transactions Per Day



■ Downtown ■ West Side ■ East Side

### **Service Center Metrics**



#### Average Wait Time





| Service       | Number<br>of Calls | Abandoned<br>Calls | Average Wait<br>Time | Average<br>Handle Time |
|---------------|--------------------|--------------------|----------------------|------------------------|
| Non-Emergency | 42,735             | 10,084             | 21:43                | 7:09                   |
| Emergency     | 3,441              | 154                | 3:23                 | 6:15                   |
| Total         | 46,176             | 10,238             | 19:10                | 7:02                   |

Longest Wait Time 49 minutes\*\*



#### Average Wait Time





#### Average Call Handle Time





#### **Total Calls**









# Questions?