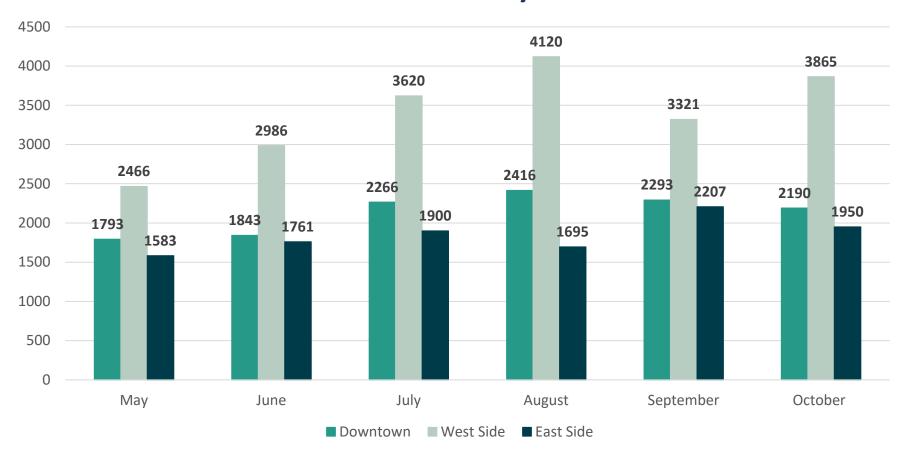

#### **Total Transactions by Type**



# Customer Service – System Outages/Issues



| Date                   | Outage Type                     | Timeframe                |  |
|------------------------|---------------------------------|--------------------------|--|
| 10/3/19 &<br>10/4/19   | IVR Issues                      | All Day                  |  |
| 10/7/19                | Intermittent IVR Issues All Day |                          |  |
| 10/15/19               | Enquesta/Inovah/DivDat          | ta/Inovah/DivDat 4 hours |  |
| 10/24/19 &<br>10/25/19 | Intermittent IVR Issues All Day |                          |  |
| 10/28/19               | Intermittent IVR<br>Issues      | All Day                  |  |

#### **Service Center Metrics**



#### **Total Interactions by Location**



#### **Service Center Metrics**



#### Average Transactions Per Day



■ Downtown ■ West Side ■ East Side

### **Service Center Metrics**



#### Average Wait Time





| Service       | Number<br>of Calls | Abandoned<br>Calls | Average Wait<br>Time | Average<br>Handle Time |
|---------------|--------------------|--------------------|----------------------|------------------------|
| Non-Emergency | 42,735             | 10,084             | 21:43                | 7:09                   |
| Emergency     | 3,441              | 154                | 3:23                 | 6:15                   |
| Total         | 46,176             | 10,238             | 19:10                | 7:02                   |

Longest Wait Time 49 minutes\*\*



#### Average Wait Time





#### Average Call Handl