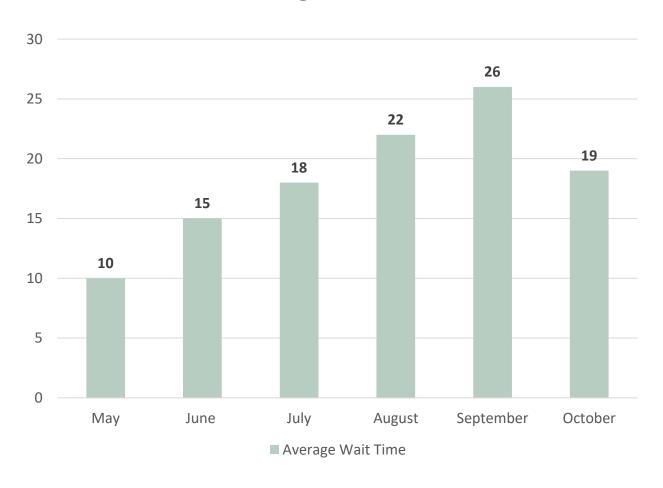

#### Average Wait Time

| Service       | Number<br>of Calls | Abandoned<br>Calls | Average Wait<br>Time | Average<br>Handle Time |
|---------------|--------------------|--------------------|----------------------|------------------------|
| Non-Emergency | 42,735             | 10,084             | 21:43                | 7:09                   |
| Emergency     | 3,441              | 154                | 3:23                 | 6:15                   |
| Total         | 46,176             | 10,238             | 19:10                | 7:02                   |