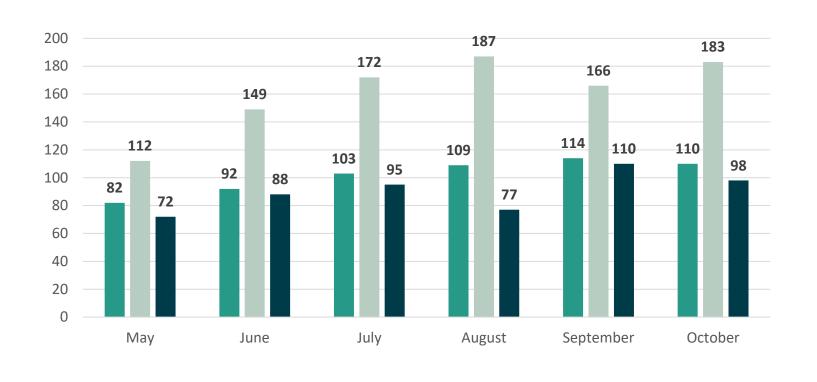

ges/Issues



| Date                   | Outage Type                     | Timeframe                |  |
|------------------------|---------------------------------|--------------------------|--|
| 10/3/19 &<br>10/4/19   | IVR Issues                      | All Day                  |  |
| 10/7/19                | Intermittent IVR Issues All Day |                          |  |
| 10/15/19               | Enquesta/Inovah/DivDat          | ta/Inovah/DivDat 4 hours |  |
| 10/24/19 &<br>10/25/19 | Intermittent IVR Issues All Day |                          |  |
| 10/28/19               | Intermittent IVR<br>Issues      | All Day                  |  |

#### **Service Center Metrics**



#### **Total Interactions by Location**



#### **Service Center Metrics**



#### Average Transactions Per Day



■ Downtown ■ West Side ■ East Side

### **Service Center Metrics**



#### Average Wait Time





| Service       | Number<br>of Calls | Abandoned<br>Calls | Average Wait<br>Time | Average<br>Handle Time |
|---------------|--------------------|--------------------|----------------------|------------------------|
| Non-Emergency | 42,735             | 10,084             | 21:43                | 7:09                   |
| Emergency     | 3,441              | 154                | 3:23                 | 6:15                   |
| Total         | 46,176             | 10,238             | 19:10                | 7:02                   |

Longest Wait Time 49 minutes\*\*



#### Average Wait Time





#### Average Call Handle Time





#### **Total Calls**









# Questions?